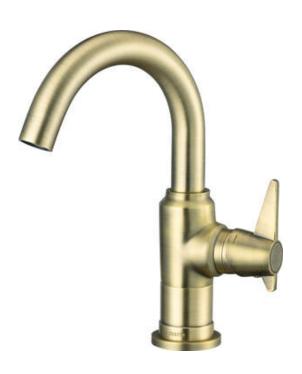

## TEMISTO Washbasin tap

**Product code:** BQT\_M20M **EAN:** 5907650826484

Color: brass

Warranty [years]: 7

| Mixer                  |                      |
|------------------------|----------------------|
| Finish                 | brass                |
| Material               | brass                |
| Mixer type             | single-handle, mixer |
| Installation method    | standing             |
| Flow class [l/min]     | Z - 4-9 V/min        |
| Acoustic group [db]    | I (x ≤ 20)           |
| Mixer cartridge        |                      |
| Coromic costrideo sizo | 25 mm                |

## Features:

- Design that connects the past with the future
- Hand-crafted elements
- · Innovative and durable brass color coating
- 45 cm connection hoses included
- The mixer is equipped with a stream aerator
- The movable aerator allows you to direct the water stream
- Z flow class (4-9 l/min) allowing for water consumption reduction
- The mounting sleeve facilitates the installation of the mixer
- The lever on the side makes it easier to keep the spout clean
- The mixer body is made of the highest quality brass
- we recommend buying a universal plug in the color of the mixer
- The offer includes a cleaning agent for fixtures in all colors