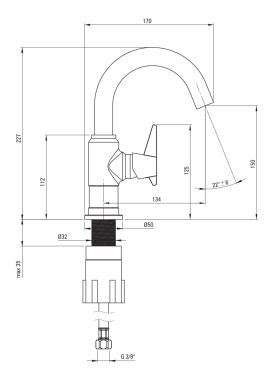

## TEMISTO Washbasin tap

**Product code:** BQT\_M20M **EAN:** 5907650826484

Color: brass

Warranty [years]: 7

| Mixer                  |                      |
|------------------------|----------------------|
| Finish                 | brass                |
| Material               | brass                |
| Mixer type             | single-handle, mixer |
| Installation method    | standing             |
| Flow class [l/min]     | Z - 4-9 V/min        |
| Acoustic group [db]    | I (x ≤ 20)           |
| Mixer cartridge        |                      |
| Coromic costrideo sizo | 25 mm                |

| Flow class [l/min]     | Z - 4-9 l/min     |
|------------------------|-------------------|
| Acoustic group [db]    | I (x ≤ 20)        |
| Mixer cartridge        |                   |
| Ceramic cartridge size | 25 mm             |
| Spout                  |                   |
| Spout type             | swivel            |
| Mixer spout range [mm] | 134               |
| Material               | stainless steel   |
| Aerator                |                   |
| Aerator type           | swivel, honeycomb |
| Connecting hose        |                   |
| Length [mm]            | 450               |
| Installation thread    | 3/8"              |
| Connection thread      | M10               |
|                        |                   |