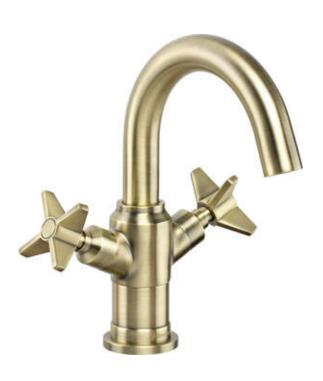

## TEMISTO Washbasin tap

**Product code:** BQT\_M20D **EAN:** 5907650826477

Color: brass

Warranty [years]: 7

| Mixer                  |                   |
|------------------------|-------------------|
| Finish                 | brass             |
| Material               | brass             |
| Mixer type             | two-handle, mixer |
| Installation method    | standing          |
| Acoustic group [db]    | I (x ≤ 20)        |
| Mixer cartridge        |                   |
| <u> </u>               | 1/0//             |
| Ceramic cartridge size | 1/2"              |
| Spout                  |                   |
| Spout type             | swivel            |
| Mixer spout range [mm] | 135               |
| Material               | brass             |
| Aerator                |                   |
| Aerator type           | swivel, honeycomb |
| Connecting hose        |                   |
| Length [mm]            | 450               |
|                        |                   |
| Installation thread    | 3/8"              |

## Features:

• Hand-crafted elements

Connection thread

- Design that connects the past with the future
- Innovative and durable brass color coating
- 45 cm connection hoses included
- The mounting sleeve facilitates the installation of the mixer
- \* The mixer is equipped with a stream aerator
- \* The movable aerator allows you to direct the water stream
- Dedicated cleaning agent, safe for cleaned surfaces
- we recommend buying a universal plug in the color of the mixer