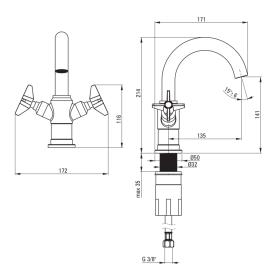

## TEMISTO Washbasin tap

**Product code:** BQT\_M20D **EAN:** 5907650826477

Color: brass

Warranty [years]: 7

| Mixer                  |                   |
|------------------------|-------------------|
| Finish                 | brass             |
| Material               | brass             |
| Mixer type             | two-handle, mixer |
| Installation method    | standing          |
| Acoustic group [db]    | I (x ≤ 20)        |
| Mixer cartridge        |                   |
| <u> </u>               | 1/0//             |
| Ceramic cartridge size | 1/2"              |
| Spout                  |                   |
| Spout type             | swivel            |
| Mixer spout range [mm] | 135               |
| Material               | brass             |
| Aerator                |                   |
| Aerator type           | swivel, honeycomb |
| Connecting hose        |                   |
| Length [mm]            | 450               |
|                        |                   |
| Installation thread    | 3/8"              |