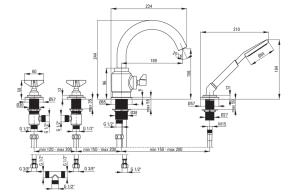

## теміято Bath mixer, 4-hole

Product code: BQT\_M14D EAN: 5908212076033 Color: brass Warranty [years]: 7

| Mixer<br>Finish                | brass              |
|--------------------------------|--------------------|
| Material                       | brass              |
| Mixer type                     | two-handle         |
| Installation method            | standing           |
| Acoustic group [db]            | I (x ≤ 20)         |
| Mixer cartridge                |                    |
| Ceramic cartridge size         | 1/2"               |
| Spout                          |                    |
| Spout type                     | still              |
| Mixer spout range [mm]         | 189                |
| Material                       | brass              |
|                                |                    |
| Function switch                |                    |
| Switch type                    | ceramic mechanical |
| Aerator                        |                    |
| Aerator type                   | swivel             |
| Aerator size                   | M24                |
|                                |                    |
| Connecting hose<br>Length [mm] | 450                |
| Installation thread            | 3/8"               |
| Connection thread              |                    |
|                                | 110                |
| Hose                           |                    |
| Length [mm]                    | 1500               |
| Braid type                     | double braided     |
| Anti-twist                     | 2                  |
|                                |                    |