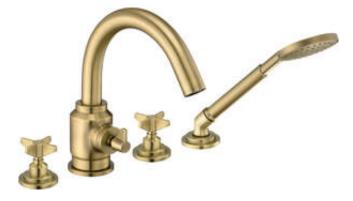

## теміято Bath mixer, 4-hole

Product code: BQT\_M14D EAN: 5908212076033 Color: brass Warranty [years]: 7

| Mixer<br>Finish                | brass              |
|--------------------------------|--------------------|
| Material                       | brass              |
| Mixer type                     | two-handle         |
| Installation method            | standing           |
| Acoustic group [db]            | I (x ≤ 20)         |
| Mixer cartridge                |                    |
| Ceramic cartridge size         | 1/2"               |
| Spout                          |                    |
| Spout type                     | still              |
| Mixer spout range [mm]         | 189                |
| Material                       | brass              |
|                                |                    |
| Function switch                |                    |
| Switch type                    | ceramic mechanical |
| Aerator                        |                    |
| Aerator type                   | swivel             |
| Aerator size                   | M24                |
|                                |                    |
| Connecting hose<br>Length [mm] | 450                |
| Installation thread            | 3/8"               |
| Connection thread              |                    |
|                                | 110                |
| Hose                           |                    |
| Length [mm]                    | 1500               |
| Braid type                     | double braided     |
| Anti-twist                     | 2                  |
|                                |                    |

## Features:

- · Design that connects the past with the future
- Hand-crafted elements
- Ceramic function switch
- The mixer body is made of the highest quality brass
- The mixer is equipped with a stream aerator
- The movable aerator allows you to direct the water stream
- The mounting sleeve facilitates the installation of the mixer
- 45 cm connection hoses included
- · Innovative and durable brass color coating
- · Anti-twist system, preventing the hose from twisting
- Only the best materials, the quality of which has been confirmed by laboratory tests
- Durable hose ends made of brass
- Anti-calc hand shower
- · Cleaning agent for fixtures in all colors available