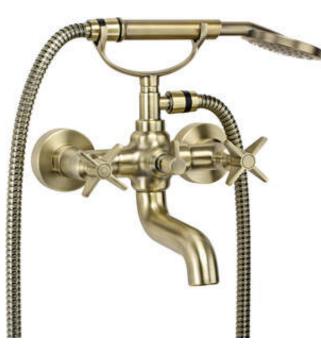

## теміsто Bath mixer

Product code: BQT\_M11D EAN: 5908212076026 Color: brass Warranty [years]: 7

| Mixer<br>Finish                                                 | brass                         |
|-----------------------------------------------------------------|-------------------------------|
| Material                                                        | brass                         |
|                                                                 | two-handle                    |
| Mixer type                                                      | wall-mounted                  |
| Installation method                                             | I (x ≤ 20)                    |
| Acoustic group [db]                                             | $\Gamma(X \le 20)$            |
| Mixer cartridge                                                 |                               |
| Ceramic cartridge size                                          | 1/2"                          |
|                                                                 |                               |
| Spout                                                           |                               |
| Spout type                                                      | still                         |
| Mixer spout range [mm]                                          | 170                           |
| Material                                                        | brass                         |
| Function switch                                                 |                               |
| Switch type                                                     | ceramic mechanical            |
| Switch type                                                     |                               |
| Aerator                                                         |                               |
|                                                                 |                               |
| Aerator type                                                    | swivel, honeycomb             |
| Aerator type<br>Aerator size                                    | swivel, honeycomb<br>M24      |
| Aerator size                                                    |                               |
| Aerator size Hose                                               | M24                           |
| Aerator size Hose Length [mm]                                   | M24<br>1500                   |
| Aerator size<br>Hose<br>Length [mm]<br>Braid type               | M24<br>1500<br>double braided |
| Aerator size Hose Length [mm]                                   | M24<br>1500                   |
| Aerator size<br>Hose<br>Length [mm]<br>Braid type               | M24<br>1500<br>double braided |
| Aerator size<br>Hose<br>Length [mm]<br>Braid type<br>Anti-twist | M24<br>1500<br>double braided |

## Features:

- Design that connects the past with the future
- Hand-crafted elements
- Ceramic function switch
- Innovative and durable brass color coating
- The mixer body is made of the highest quality brass
- The mixer is equipped with a stream aerator
- The movable aerator allows you to direct the water stream
- Anti-calc hand shower
- Only the best materials, the quality of which has been confirmed by laboratory tests
- · Cleaning agent for fixtures in all colors available