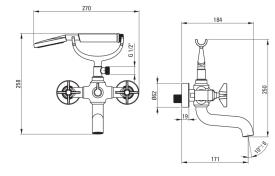

## теміsто Bath mixer

Product code: BQT\_M11D EAN: 5908212076026 Color: brass Warranty [years]: 7

| Mixer<br>Finish                                                 | brass                         |
|-----------------------------------------------------------------|-------------------------------|
| Material                                                        | brass                         |
|                                                                 | two-handle                    |
| Mixer type                                                      | wall-mounted                  |
| Installation method                                             | I (x ≤ 20)                    |
| Acoustic group [db]                                             | $\Gamma(X \le 20)$            |
| Mixer cartridge                                                 |                               |
| Ceramic cartridge size                                          | 1/2"                          |
|                                                                 |                               |
| Spout                                                           |                               |
| Spout type                                                      | still                         |
| Mixer spout range [mm]                                          | 170                           |
| Material                                                        | brass                         |
| Function switch                                                 |                               |
| Switch type                                                     | ceramic mechanical            |
| Switch type                                                     |                               |
| Aerator                                                         |                               |
|                                                                 |                               |
| Aerator type                                                    | swivel, honeycomb             |
| Aerator type<br>Aerator size                                    | swivel, honeycomb<br>M24      |
| Aerator size                                                    |                               |
| Aerator size Hose                                               | M24                           |
| Aerator size Hose Length [mm]                                   | M24<br>1500                   |
| Aerator size<br>Hose<br>Length [mm]<br>Braid type               | M24<br>1500<br>double braided |
| Aerator size Hose Length [mm]                                   | M24<br>1500                   |
| Aerator size<br>Hose<br>Length [mm]<br>Braid type               | M24<br>1500<br>double braided |
| Aerator size<br>Hose<br>Length [mm]<br>Braid type<br>Anti-twist | M24<br>1500<br>double braided |