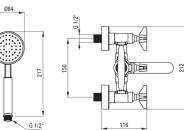

## теміsто Bath mixer

Product code: BQT\_M11D EAN: 5908212076026 Color: brass Warranty [years]: 7

| Mixer<br>Finish                                                 | brass                         |
|-----------------------------------------------------------------|-------------------------------|
| Material                                                        | brass                         |
|                                                                 | two-handle                    |
| Mixer type                                                      | wall-mounted                  |
| Installation method                                             | I (x ≤ 20)                    |
| Acoustic group [db]                                             | $\Gamma(X \le 20)$            |
| Mixer cartridge                                                 |                               |
| Ceramic cartridge size                                          | 1/2"                          |
|                                                                 |                               |
| Spout                                                           |                               |
| Spout type                                                      | still                         |
| Mixer spout range [mm]                                          | 170                           |
| Material                                                        | brass                         |
| Function switch                                                 |                               |
| Switch type                                                     | ceramic mechanical            |
| Switch type                                                     |                               |
| Aerator                                                         |                               |
|                                                                 |                               |
| Aerator type                                                    | swivel, honeycomb             |
| Aerator type<br>Aerator size                                    | swivel, honeycomb<br>M24      |
| Aerator size                                                    |                               |
| Aerator size Hose                                               | M24                           |
| Aerator size Hose Length [mm]                                   | M24<br>1500                   |
| Aerator size<br>Hose<br>Length [mm]<br>Braid type               | M24<br>1500<br>double braided |
| Aerator size Hose Length [mm]                                   | M24<br>1500                   |
| Aerator size<br>Hose<br>Length [mm]<br>Braid type               | M24<br>1500<br>double braided |
| Aerator size<br>Hose<br>Length [mm]<br>Braid type<br>Anti-twist | M24<br>1500<br>double braided |