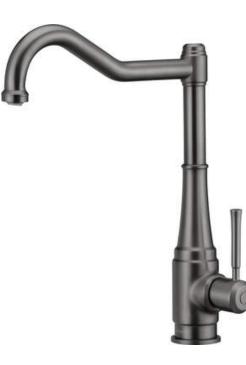

## TAMIZO Kitchen tap, with rectangular spout

| Mixer                  |                      |
|------------------------|----------------------|
| Finish                 | titanium             |
| Material               | brass                |
| Mixer type             | single-handle, mixer |
| Installation method    | standing             |
| Acoustic group [db]    | l (x ≤ 20)           |
| Mixer cartridge        |                      |
| Ceramic cartridge size | 25 mm                |
| Spout                  |                      |
| Spout type             | swivel               |
| Mixer spout range [mm] | 225                  |
| Material               | brass                |
| Aerator                |                      |
| Aerator type           | swivel, silicone     |
| Aerator size           | M24                  |
| Connecting hose        |                      |
| Length [mm]            | 450                  |
| Installation thread    | 3/8"                 |
| Connection thread      | M10                  |
|                        |                      |

## Features:

- The mixer body is made of the highest quality brass
- The mixer is equipped with a stream aerator
- Silicone aerator for easy limescale removal
- The mounting sleeve facilitates the installation of the mixer
- 45 cm connection hoses included
- · Innovative, durable and easy to clean Titanium coating
- A design that combines sentiment for past eras with the latest technological solutions
- The variety of colours gives many arrangement possibilities
- The movable aerator allows you to direct the water stream
- Only the best materials, the quality of which has been confirmed by laboratory tests
- · Cleaning agent for fixtures in all colors available