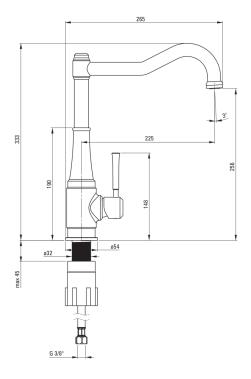

## TAMIZO Kitchen tap, with rectangular spout

| Mixer                  |                      |
|------------------------|----------------------|
| Finish                 | titanium             |
| Material               | brass                |
| Mixer type             | single-handle, mixer |
| Installation method    | standing             |
| Acoustic group [db]    | l (x ≤ 20)           |
| Mixer cartridge        |                      |
| Ceramic cartridge size | 25 mm                |
| Spout                  |                      |
| Spout type             | swivel               |
| Mixer spout range [mm] | 225                  |
| Material               | brass                |
| Aerator                |                      |
| Aerator type           | swivel, silicone     |
| Aerator size           | M24                  |
| Connecting hose        |                      |
| Length [mm]            | 450                  |
| Installation thread    | 3/8"                 |
| Connection thread      | M10                  |
|                        |                      |