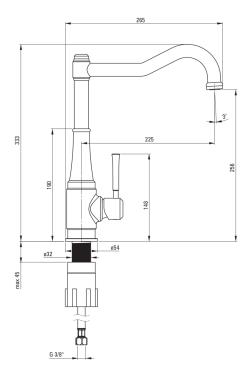

## TAMIZO Kitchen tap, with rectangular spout

| Mixer                  |                      |
|------------------------|----------------------|
| Finish                 | chrome               |
| Material               | brass                |
| Mixer type             | single-handle, mixer |
| Installation method    | standing             |
| Acoustic group [db]    | l (x ≤ 20)           |
| Mixer cartridge        |                      |
| Ceramic cartridge size | 25 mm                |
| Spout                  |                      |
| Spout type             | swivel               |
| Mixer spout range [mm] | 225                  |
| Material               | stainless steel      |
| Aerator                |                      |
| Aerator type           | swivel, silicone     |
| Aerator size           | M24                  |
| Connecting hose        |                      |
| Length [mm]            | 450                  |
| Installation thread    | 3/8"                 |
| Connection thread      | M10                  |
|                        | -                    |