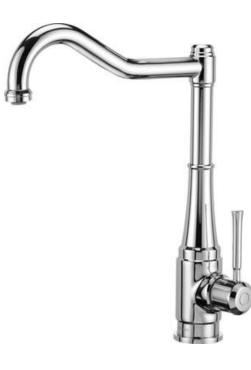

## TAMIZO Kitchen tap, with rectangular spout

| Mixer                  |                      |
|------------------------|----------------------|
| Finish                 | chrome               |
| Material               | brass                |
| Mixer type             | single-handle, mixer |
| Installation method    | standing             |
| Acoustic group [db]    | l (x ≤ 20)           |
| Mixer cartridge        |                      |
| Ceramic cartridge size | 25 mm                |
| Spout                  |                      |
| Spout type             | swivel               |
| Mixer spout range [mm] | 225                  |
| Material               | stainless steel      |
| Aerator                |                      |
| Aerator type           | swivel, silicone     |
| Aerator size           | M24                  |
| Connecting hose        |                      |
| Length [mm]            | 450                  |
| Installation thread    | 3/8"                 |
| Connection thread      | M10                  |
|                        | -                    |