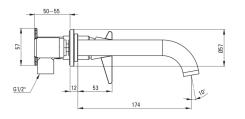

## **TEMISTO** Washbasin tap, concealed

Product code: BQT\_054L EAN: 5907650859215 Color: chrome Warranty [years]: 7

| Mixer                  |                      |
|------------------------|----------------------|
| Finish                 | chrome               |
| Material               | brass                |
| Mixer type             | single-handle, mixer |
| Installation method    | concealed            |
| Acoustic group [db]    | l (x ≤ 20)           |
| Mixer cartridge        |                      |
| •                      |                      |
| Ceramic cartridge size | 25 mm                |
| Spout                  |                      |
| Spout type             | still                |
| Mixer spout range [mm] | 174                  |
| Material               | brass                |
| Assolution             |                      |
| Aerator                |                      |
| Aerator type           | honeycomb, swivel    |
|                        |                      |