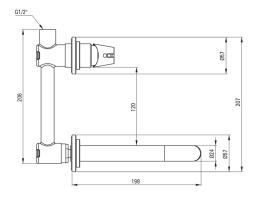

## **TEMISTO** Washbasin tap, concealed

Product code: BQT\_054L EAN: 5907650859215 Color: chrome Warranty [years]: 7

| Mixer                  |                      |
|------------------------|----------------------|
| Finish                 | chrome               |
| Material               | brass                |
| Mixer type             | single-handle, mixer |
| Installation method    | concealed            |
| Acoustic group [db]    | l (x ≤ 20)           |
| Mixer cartridge        |                      |
| •                      |                      |
| Ceramic cartridge size | 25 mm                |
| Spout                  |                      |
| Spout type             | still                |
| Mixer spout range [mm] | 174                  |
| Material               | brass                |
| Assolution             |                      |
| Aerator                |                      |
| Aerator type           | honeycomb, swivel    |
|                        |                      |