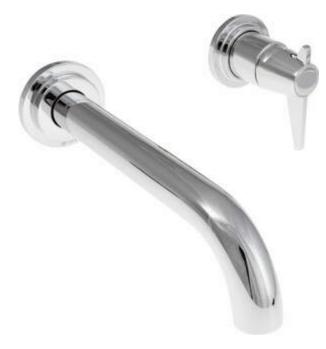

## **TEMISTO** Washbasin tap, concealed

Product code: BQT\_054L EAN: 5907650859215 Color: chrome Warranty [years]: 7

| Mixer                  |                      |
|------------------------|----------------------|
| Finish                 | chrome               |
| Material               | brass                |
| Mixer type             | single-handle, mixer |
| Installation method    | concealed            |
| Acoustic group [db]    | l (x ≤ 20)           |
| Mixer cartridge        |                      |
| •                      |                      |
| Ceramic cartridge size | 25 mm                |
| Spout                  |                      |
| Spout type             | still                |
| Mixer spout range [mm] | 174                  |
| Material               | brass                |
| Assolution             |                      |
| Aerator                |                      |
| Aerator type           | honeycomb, swivel    |
|                        |                      |

## Features:

- Design that connects the past with the future
- Hand-crafted elements
- The mixer body is made of the highest quality brass
- Flush-mounted installation ensures the aesthetics of the bathroom
- The movable aerator allows you to direct the water stream
- The offer includes a cleaning agent for fixtures in all colors