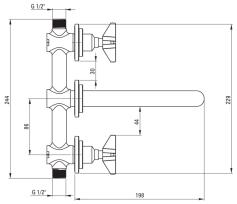

## Міхег

| Finish                                           | chrome            |
|--------------------------------------------------|-------------------|
| Material                                         | brass             |
| Mixer type                                       | two-handle        |
| Installation method                              | concealed         |
| Acoustic group [db]                              | l (x ≤ 20)        |
| <b>Mixer cartridge</b><br>Ceramic cartridge size | 1/2"              |
| <b>Spout</b><br>Mixer spout range [mm]           | 187               |
| Material                                         | stainless steel   |
| Aerator<br>Aerator type                          | honeycomb, swivel |