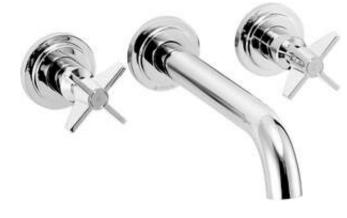

## теміято Washbasin tap, concealed

Product code: BQT\_054D EAN: 5908212075944 Color: chrome Warranty [years]: 7

## Міхег

| Finish                                           | chrome            |
|--------------------------------------------------|-------------------|
| Material                                         | brass             |
| Mixer type                                       | two-handle        |
| Installation method                              | concealed         |
| Acoustic group [db]                              | l (x ≤ 20)        |
| <b>Mixer cartridge</b><br>Ceramic cartridge size | 1/2"              |
| <b>Spout</b><br>Mixer spout range [mm]           | 187               |
| Material                                         | stainless steel   |
| Aerator<br>Aerator type                          | honeycomb, swivel |

## Features:

- The mixer body is made of the highest quality brass
- The mixer is equipped with a stream aerator
- The movable aerator allows you to direct the water stream
- Flush-mounted installation ensures the aesthetics of the bathroom
- Hand-crafted elements
- Design that connects the past with the future
- Only the best materials, the quality of which has been confirmed by laboratory tests
- Cleaning agent for fixtures in all colors available