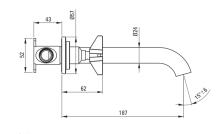

## Міхег

| Finish                                           | chrome            |
|--------------------------------------------------|-------------------|
| Material                                         | brass             |
| Mixer type                                       | two-handle        |
| Installation method                              | concealed         |
| Acoustic group [db]                              | l (x ≤ 20)        |
| <b>Mixer cartridge</b><br>Ceramic cartridge size | 1/2"              |
| <b>Spout</b><br>Mixer spout range [mm]           | 187               |
| Material                                         | stainless steel   |
| Aerator<br>Aerator type                          | honeycomb, swivel |