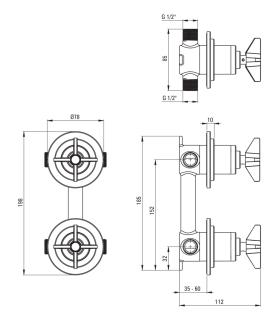

## Міхег

| nrome            |
|------------------|
| ass              |
| ixer, two-handle |
| ncealed          |
| x ≤ 20)          |
|                  |
| 5 mm             |
| i                |

Yes