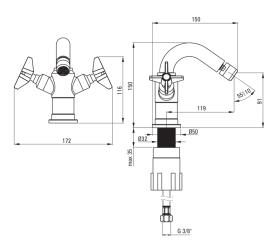

## TEMISTO Bidet tap

**Product code**: BQT\_030D **EAN**: 5907650827443

**Color:** chrome **Warranty [years]:** 7

| Mixer                                                                         |                                             |
|-------------------------------------------------------------------------------|---------------------------------------------|
| Finish                                                                        | chrome                                      |
| Material                                                                      | brass                                       |
| Mixer type                                                                    | two-handle                                  |
| Installation method                                                           | standing                                    |
| Flow class [l/min]                                                            | Z - 4-9 l/min                               |
| Acoustic group [db]                                                           | I (x ≤ 20)                                  |
| Mixer cartridge                                                               |                                             |
| Ceramic cartridge size                                                        | 1/2"                                        |
|                                                                               |                                             |
| Spout                                                                         |                                             |
| <b>Spout</b> Spout type                                                       | swivel                                      |
| Spout Spout type Mixer spout range [mm]                                       | swivel<br>119                               |
| Spout type                                                                    | *******                                     |
| Spout type<br>Mixer spout range [mm]                                          | 119                                         |
| Spout type Mixer spout range [mm] Material  Aerator                           | 119<br>stainless steel                      |
| Spout type Mixer spout range [mm] Material  Aerator Aerator type              | 119                                         |
| Spout type Mixer spout range [mm] Material  Aerator Aerator type Aerator size | 119<br>stainless steel<br>swivel, honeycomb |
| Spout type Mixer spout range [mm] Material  Aerator Aerator type              | 119<br>stainless steel<br>swivel, honeycomb |

3/8"

M10