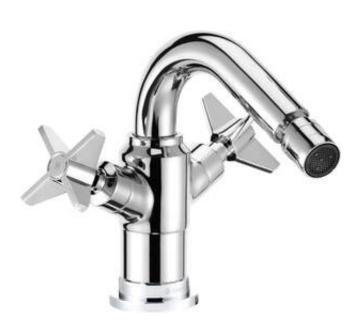

## TEMISTO Bidet tap

**Product code**: BQT\_030D **EAN**: 5907650827443

**Color:** chrome **Warranty [years]:** 7

| Mixer                                                                         |                                             |
|-------------------------------------------------------------------------------|---------------------------------------------|
| Finish                                                                        | chrome                                      |
| Material                                                                      | brass                                       |
| Mixer type                                                                    | two-handle                                  |
| Installation method                                                           | standing                                    |
| Flow class [l/min]                                                            | Z - 4-9 l/min                               |
| Acoustic group [db]                                                           | I (x ≤ 20)                                  |
| Mixer cartridge                                                               |                                             |
| Ceramic cartridge size                                                        | 1/2"                                        |
|                                                                               |                                             |
| Spout                                                                         |                                             |
| <b>Spout</b> Spout type                                                       | swivel                                      |
| Spout Spout type Mixer spout range [mm]                                       | swivel<br>119                               |
| Spout type                                                                    | *******                                     |
| Spout type<br>Mixer spout range [mm]                                          | 119                                         |
| Spout type Mixer spout range [mm] Material  Aerator                           | 119<br>stainless steel                      |
| Spout type Mixer spout range [mm] Material  Aerator Aerator type              | 119                                         |
| Spout type Mixer spout range [mm] Material  Aerator Aerator type Aerator size | 119<br>stainless steel<br>swivel, honeycomb |
| Spout type Mixer spout range [mm] Material  Aerator Aerator type              | 119<br>stainless steel<br>swivel, honeycomb |

## Features:

Hand-crafted elements

Installation thread

Connection thread

- Design that connects the past with the future
- The mixer body is made of the highest quality brass
- The mixer is equipped with a stream aerator
- 45 cm connection hoses included
- The mounting sleeve facilitates the installation of the mixer
- Z flow class (4-9 l/min) allowing for water consumption reduction
- The movable aerator allows you to direct the water stream
- $\mbox{\ }^{\mbox{\tiny $\bullet$}}$  we recommend buying a universal plug in the color of the mixer
- The offer includes a cleaning agent for fixtures in all colors