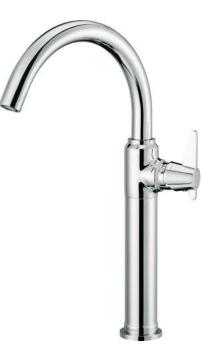

## теміято Washbasin tap, tall

Product code: BQT\_021K EAN: 5907650874782 Color: chrome Warranty [years]: 7

## Features:

- The mixer body is made of the highest quality brass
- The mixer is equipped with a stream aerator
- The movable aerator allows you to direct the water stream
- The mounting sleeve facilitates the installation of the mixer
- 45 cm connection hoses included
- Z flow class (4-9 l/min) allowing for water consumption reduction
- Functional click-clack plug included
- The lever on the side makes it easier to keep the spout clean
- Hand-crafted elements
- Design that connects the past with the future
- Only the best materials, the quality of which has been confirmed by laboratory tests
- · Cleaning agent for fixtures in all colors available