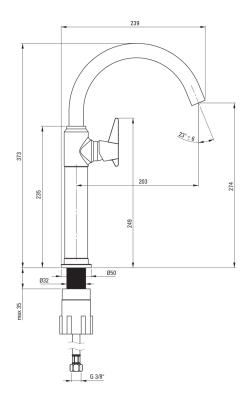

## Mixer

| MIXEI                    |                      |
|--------------------------|----------------------|
| Finish                   | chrome               |
| Material                 | brass                |
| Mixer type               | single-handle, mixer |
| Installation method      | standing             |
| Flow class [l/min]       | Z - 4-9 l/min        |
| Acoustic group [db]      | l (x ≤ 20)           |
| Plug included in the set | Yes                  |
| Mixer cartridge          |                      |
| Ceramic cartridge size   | 25 mm                |
| Spout                    |                      |
| Spout type               | swivel               |
| Mixer spout range [mm]   | 203                  |
| Material                 | stainless steel      |
| Aerator                  |                      |
| Aerator type             | swivel, honeycomb    |
| Connecting hose          |                      |
| Length [mm]              | 450                  |
| Installation thread      | 3/8"                 |
| Connection thread        | M10                  |
| Dhue                     |                      |
| Plug                     |                      |
| Туре                     | click-clack          |
| Туре                     | without overflow     |
|                          |                      |