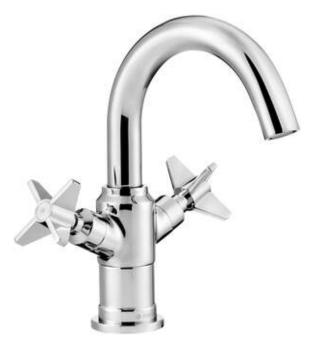

## темізто Washbasin tap

Product code: BQT\_021D EAN: 5908212075913 Color: chrome Warranty [years]: 7

## Міхег

| Finish                   | chrome            |
|--------------------------|-------------------|
| Material                 | brass             |
| Mixer type               | two-handle        |
| Installation method      | standing          |
| Acoustic group [db]      | I (x ≤ 20)        |
| Plug included in the set | Yes               |
| Mixer cartridge          |                   |
| Ceramic cartridge size   | 1/2"              |
| Spout                    |                   |
| Spout type               | swivel            |
| Mixer spout range [mm]   | 135               |
| Material                 | stainless steel   |
| Aerator                  |                   |
| Aerator type             | swivel, honeycomb |
| Connecting hose          |                   |
| Length [mm]              | 450               |
| Installation thread      | 3/8"              |
| Connection thread        | M10               |
| Plug                     |                   |
| Туре                     | click-clack       |

## Features:

- The mixer body is made of the highest quality brass
- The mixer is equipped with a stream aerator
- The movable aerator allows you to direct the water stream
- The mounting sleeve facilitates the installation of the mixer
- 45 cm connection hoses included
- Functional click-clack plug included
- Hand-crafted elements
- Design that connects the past with the future
- Only the best materials, the quality of which has been confirmed by laboratory tests
- Cleaning agent for fixtures in all colors available