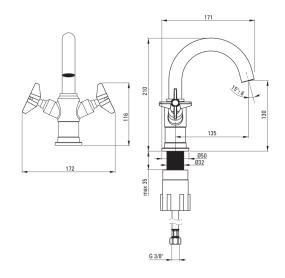

## Міхег

| Finish                   | chrome            |
|--------------------------|-------------------|
| Material                 | brass             |
| Mixer type               | two-handle        |
| Installation method      | standing          |
| Acoustic group [db]      | I (x ≤ 20)        |
| Plug included in the set | Yes               |
| Mixer cartridge          |                   |
| Ceramic cartridge size   | 1/2"              |
| Spout                    |                   |
| Spout type               | swivel            |
| Mixer spout range [mm]   | 135               |
| Material                 | stainless steel   |
| Aerator                  |                   |
| Aerator type             | swivel, honeycomb |
| Connecting hose          |                   |
| Length [mm]              | 450               |
| Installation thread      | 3/8"              |
| Connection thread        | M10               |
| Plug                     |                   |
| Туре                     | click-clack       |

| Туре | click-clack   |
|------|---------------|
| Туре | with overflow |