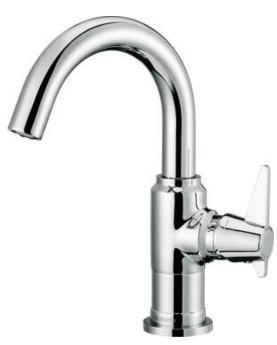

## теміято Washbasin tap

Product code: BQT\_020M EAN: 5907650827412 Color: chrome Warranty [years]: 7

## Features:

• The mixer body is made of the highest quality brass

Hand-crafted elements

- · Design that connects the past with the future
- The movable aerator allows you to direct the water stream
- The mounting sleeve facilitates the installation of the mixer
- 45 cm connection hoses included
- Z flow class (4-9 l/min) allowing for water consumption reduction
- The lever on the side makes it easier to keep the spout clean
- we recommend buying a universal plug in the color of the mixer
- The offer includes a cleaning agent for fixtures in all colors