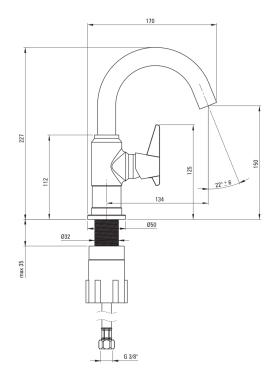

## Міхег

| Finish                             | chrome               |
|------------------------------------|----------------------|
| Material                           | brass                |
| Mixer type                         | single-handle, mixer |
| Installation method                | standing             |
| Flow class [l/min]                 | Z - 4-9 l/min        |
| Acoustic group [db]                | l (x ≤ 20)           |
| Mixer cartridge                    |                      |
| Ceramic cartridge size             | 25 mm                |
| Spout                              |                      |
| Spout type                         | swivel               |
| Mixer spout range [mm]             | 134                  |
| Material                           | stainless steel      |
| Aerator                            |                      |
| Aerator type                       | swivel, honeycomb    |
| Connecting hose                    |                      |
| · · · · · · ·                      | 450                  |
| Length [mm]                        | 400                  |
| Length [mm]<br>Installation thread | 3/8"                 |
| •                                  |                      |