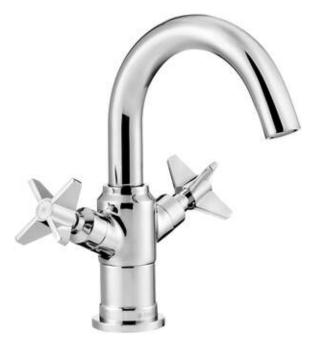

## теміято Washbasin tap

Product code: BQT\_020D EAN: 5907650827399 Color: chrome Warranty [years]: 7

## Mixer

| Finish                  | chrome            |
|-------------------------|-------------------|
| Material                | brass             |
| Mixer type              | two-handle        |
| Installation method     | standing          |
| Acoustic group [db]     | l (x ≤ 20)        |
| Mixer cartridge         |                   |
| Ceramic cartridge size  | 1/2"              |
| Spout                   |                   |
| Spout type              | swivel            |
| Mixer spout range [mm]  | 135               |
| Material                | stainless steel   |
| Aerator                 |                   |
| Aerator type            | swivel, honeycomb |
| Connecting hose         |                   |
| Length [mm]             | 450               |
| Installation thread     | 3/8"              |
| IIISLALLALIUII LIII EAU | 5,0               |

## Features:

- Design that connects the past with the future
- Hand-crafted elements
- The mixer body is made of the highest quality brass
- The mixer is equipped with a stream aerator
- The movable aerator allows you to direct the water stream
- The mounting sleeve facilitates the installation of the mixer
- 45 cm connection hoses included
- we recommend buying a universal plug in the color of the mixer
- The offer includes a cleaning agent for fixtures in all colors