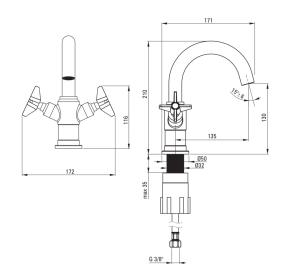

## Mixer

| Finish                  | chrome            |
|-------------------------|-------------------|
| Material                | brass             |
| Mixer type              | two-handle        |
| Installation method     | standing          |
| Acoustic group [db]     | l (x ≤ 20)        |
| Mixer cartridge         |                   |
| Ceramic cartridge size  | 1/2"              |
| Spout                   |                   |
| Spout type              | swivel            |
| Mixer spout range [mm]  | 135               |
| Material                | stainless steel   |
| Aerator                 |                   |
| Aerator type            | swivel, honeycomb |
| Connecting hose         |                   |
| Length [mm]             | 450               |
| Installation thread     | 3/8"              |
| IIISLALLALIUII LIII EAU | 5,0               |