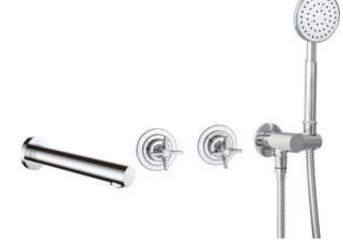

## TEMISTO Concealed shower set

## Product code: BQT\_018P EAN: 5907650889731 Color: chrome Warranty [years]: 7

| Mixer                  |                          |
|------------------------|--------------------------|
| Finish                 | chrome                   |
| Material               | brass                    |
| Mixer type             | mixer, two-handle        |
| Installation method    | concealed                |
| Acoustic group [db]    | l (x ≤ 20)               |
| Mixer cartridge        |                          |
| Ceramic cartridge size | 35 mm                    |
| Cold start             | Yes                      |
| Spout                  |                          |
| Spout type             | still                    |
| Material               | brass                    |
| Function switch        |                          |
| Switch type            | ceramic mechanical       |
| Hose                   |                          |
| Length [mm]            | 1500                     |
| Braid type             | extensible, double braid |
| Anti-twist             | 1                        |
| Land chower            |                          |
| Hand shower            | 1                        |
| Number of functions    | 1                        |
| Anti-calc              | Yes                      |

## Features:

- Design that connects the past with the future
- Hand-crafted elements
- Flush-mounted installation ensures the aesthetics of the bathroom
- The mixer body is made of the highest quality brass
- Anti-calc hand shower
- Adjustable shower hand angle
- Durable hose ends made of brass
- Anti-twist system, preventing the hose from twisting
- Dedicated cleaning agent, safe for cleaned surfaces