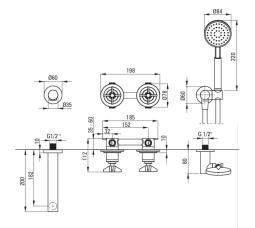

## TEMISTO Concealed shower set

## Product code: BQT\_018P EAN: 5907650889731 Color: chrome Warranty [years]: 7

| Mixer                  |                          |
|------------------------|--------------------------|
| Finish                 | chrome                   |
| Material               | brass                    |
| Mixer type             | mixer, two-handle        |
| Installation method    | concealed                |
| Acoustic group [db]    | l (x ≤ 20)               |
| Mixer cartridge        |                          |
| Ceramic cartridge size | 35 mm                    |
| Cold start             | Yes                      |
| Spout                  |                          |
| Spout type             | still                    |
| Material               | brass                    |
| Function switch        |                          |
| Switch type            | ceramic mechanical       |
| Hose                   |                          |
| Length [mm]            | 1500                     |
| Braid type             | extensible, double braid |
| Anti-twist             | 1                        |
| Land chower            |                          |
| Hand shower            | 1                        |
| Number of functions    | 1                        |
| Anti-calc              | Yes                      |

## Features:

- Design that connects the past with the future
- Hand-crafted elements
- Flush-mounted installation ensures the aesthetics of the bathroom
- The mixer body is made of the highest quality brass
- Anti-calc hand shower
- Adjustable shower hand angle
- Durable hose ends made of brass
- Anti-twist system, preventing the hose from twisting
- Dedicated cleaning agent, safe for cleaned surfaces