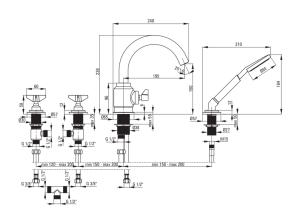

## TEMISTO Bath mixer, 4-hole

Product code: BQT\_014D EAN: 5908212075951

Color: chrome
Warranty [years]: 7

| Mixer                                                                                                  |                                           |
|--------------------------------------------------------------------------------------------------------|-------------------------------------------|
| Finish                                                                                                 | chrome                                    |
| Material                                                                                               | brass<br>two-handle                       |
| Mixer type                                                                                             | ***************************************   |
| Installation method Acoustic group [db]                                                                | standing<br>I (x ≤ 20)                    |
| Acoustic group [ub]                                                                                    | T (X ≤ 20)                                |
| Mixer cartridge                                                                                        |                                           |
| Ceramic cartridge size                                                                                 | 1/2"                                      |
| Spout                                                                                                  |                                           |
| Spout type                                                                                             | still                                     |
| Mixer spout range [mm]                                                                                 | 195                                       |
| Material                                                                                               | stainless steel                           |
| Fire able a souther                                                                                    |                                           |
| Function switch                                                                                        | ceramic mechanical                        |
| Switch type                                                                                            | Ceramic mechanicat                        |
| Aerator                                                                                                |                                           |
| Aerator type                                                                                           | swivel                                    |
| Aerator size                                                                                           | M24                                       |
|                                                                                                        |                                           |
| Connecting hose                                                                                        |                                           |
| Connecting hose                                                                                        | 450                                       |
| Connecting hose Length [mm] Installation thread                                                        | 450<br>3/8"                               |
| Length [mm]                                                                                            |                                           |
| Length [mm] Installation thread Connection thread                                                      | 3/8"                                      |
| Length [mm] Installation thread Connection thread Hose                                                 | 3/8"<br>M8                                |
| Length [mm] Installation thread Connection thread  Hose Length [mm]                                    | 3/8"<br>M8                                |
| Length [mm] Installation thread Connection thread  Hose Length [mm] Braid type                         | 3/8"<br>M8<br>1500<br>double braided      |
| Length [mm] Installation thread Connection thread  Hose Length [mm]                                    | 3/8"<br>M8                                |
| Length [mm] Installation thread Connection thread  Hose Length [mm] Braid type                         | 3/8"<br>M8<br>1500<br>double braided      |
| Length [mm] Installation thread Connection thread  Hose Length [mm] Braid type Anti-twist              | 3/8"<br>M8<br>1500<br>double braided      |
| Length [mm] Installation thread Connection thread  Hose Length [mm] Braid type Anti-twist  Hand shower | 3/8"<br>M8<br>1500<br>double braided<br>1 |