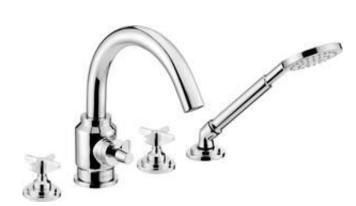

## TEMISTO Bath mixer, 4-hole

Product code: BQT\_014D EAN: 5908212075951

Color: chrome
Warranty [years]: 7

| Mixer                                                                                                  |                                           |
|--------------------------------------------------------------------------------------------------------|-------------------------------------------|
| Finish                                                                                                 | chrome                                    |
| Material                                                                                               | brass<br>two-handle                       |
| Mixer type                                                                                             | ***************************************   |
| Installation method Acoustic group [db]                                                                | standing<br>I (x ≤ 20)                    |
| Acoustic group [ub]                                                                                    | T (X ≤ 20)                                |
| Mixer cartridge                                                                                        |                                           |
| Ceramic cartridge size                                                                                 | 1/2"                                      |
| Spout                                                                                                  |                                           |
| Spout type                                                                                             | still                                     |
| Mixer spout range [mm]                                                                                 | 195                                       |
| Material                                                                                               | stainless steel                           |
| Fire able a souther                                                                                    |                                           |
| Function switch                                                                                        | ceramic mechanical                        |
| Switch type                                                                                            | Ceramic mechanicat                        |
| Aerator                                                                                                |                                           |
| Aerator type                                                                                           | swivel                                    |
| Aerator size                                                                                           | M24                                       |
|                                                                                                        |                                           |
| Connecting hose                                                                                        |                                           |
| Connecting hose                                                                                        | 450                                       |
| Connecting hose Length [mm] Installation thread                                                        | 450<br>3/8"                               |
| Length [mm]                                                                                            |                                           |
| Length [mm] Installation thread Connection thread                                                      | 3/8"                                      |
| Length [mm] Installation thread Connection thread Hose                                                 | 3/8"<br>M8                                |
| Length [mm] Installation thread Connection thread  Hose Length [mm]                                    | 3/8"<br>M8                                |
| Length [mm] Installation thread Connection thread  Hose Length [mm] Braid type                         | 3/8"<br>M8<br>1500<br>double braided      |
| Length [mm] Installation thread Connection thread  Hose Length [mm]                                    | 3/8"<br>M8                                |
| Length [mm] Installation thread Connection thread  Hose Length [mm] Braid type                         | 3/8"<br>M8<br>1500<br>double braided      |
| Length [mm] Installation thread Connection thread  Hose Length [mm] Braid type Anti-twist              | 3/8"<br>M8<br>1500<br>double braided      |
| Length [mm] Installation thread Connection thread  Hose Length [mm] Braid type Anti-twist  Hand shower | 3/8"<br>M8<br>1500<br>double braided<br>1 |

## Features:

- \* Design that connects the past with the future
- Hand-crafted elements
- Ceramic function switch
- The mixer body is made of the highest quality brass
- The mixer is equipped with a stream aerator
- The movable aerator allows you to direct the water stream
- The mounting sleeve facilitates the installation of the mixer
- 45 cm connection hoses included
- · Anti-twist system, preventing the hose from twisting
- Only the best materials, the quality of which has been confirmed by laboratory tests
- Anti-calc hand shower
- Durable hose ends made of brass
- Cleaning agent for fixtures in all colors available