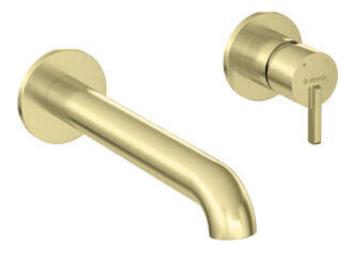

# SILIA Washbasin tap, concealed

## Product code: BQS\_R54L EAN: 5907650826934 Color: brushed gold Warranty [years]: 7

# Finishbrushed goldMaterialbrassMixer typesingle-handle, mixerInstallation methodconcealedFlow class [V/min]Z - 4-9 V/minAcoustic group [db] $I (x \le 20)$

#### Features:

- Noble form and timeless simplicity
- Flush-mounted installation ensures the aesthetics of the bathroom
- The mixer body is made of the highest quality brass
- The mixer is equipped with a stream aerator
- The movable aerator allows you to direct the water stream
- Only the best materials, the quality of which has been confirmed by laboratory tests
- Z flow class (4-9 l/min) allowing for water consumption reduction
- The offer includes a cleaning agent for fixtures in all colors
- · Innovative and easy to maintain brushed gold coating