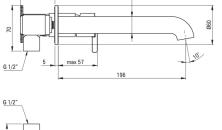

#### Mixer cartridge

| Ceramic cartridge size | 25 mm |
|------------------------|-------|
| Spout                  |       |
| Spout type             | still |
| Mixer spout range [mm] | 223   |
| Material               | brass |
|                        |       |