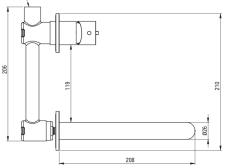

#### Mixer cartridge

| Ceramic cartridge size | 25 mm |
|------------------------|-------|
| Spout                  |       |
| Spout type             | still |
| Mixer spout range [mm] | 223   |
| Material               | brass |
|                        |       |