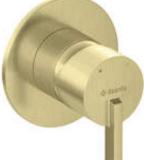

## SILIA Shower mixer

Product code: BQS\_R46P EAN: 5907650863632 Color: brushed gold Warranty [years]: 7

## Mixer

| Finish                 | brushed gold         |
|------------------------|----------------------|
| Material               | brass                |
| Mixer type             | single-handle, mixer |
| Installation method    | concealed            |
| Acoustic group [db]    | l (x ≤ 20)           |
| Mixer cartridge        |                      |
| Ceramic cartridge size | 35 mm                |
| Function switch        |                      |