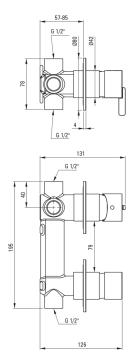

## Mixer

| Finish                 | brushed gold         |
|------------------------|----------------------|
| Material               | brass                |
| Mixer type             | single-handle, mixer |
| Installation method    | concealed            |
| Acoustic group [db]    | l (x ≤ 20)           |
| Mixer cartridge        |                      |
| Ceramic cartridge size | 35 mm                |
| Function switch        |                      |

## Switch type