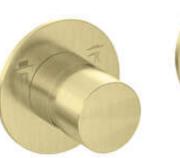

## SILIA Shower mixer

Product code: BQS\_R46P EAN: 5907650863632 Color: brushed gold Warranty [years]: 7

## Mixer

| Finish                 | brushed gold         |
|------------------------|----------------------|
| Material               | brass                |
| Mixer type             | single-handle, mixer |
| Installation method    | concealed            |
| Acoustic group [db]    | l (x ≤ 20)           |
| Mixer cartridge        |                      |
| Ceramic cartridge size | 35 mm                |
| Function switch        |                      |