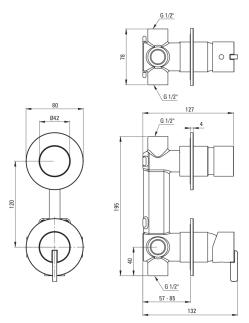

## Shower mixer, concealed

Product code: BQS\_R44P EAN: 5907650826972 Color: brushed gold Warranty [years]: 7

| Mixer                  |                      |
|------------------------|----------------------|
| Finish                 | brushed gold         |
| Material               | brass                |
| Mixer type             | single-handle, mixer |
| Installation method    | concealed            |
| Acoustic group [db]    | I (x ≤ 20)           |
| Mixer cartridge        |                      |
| Ceramic cartridge size | 35 mm                |