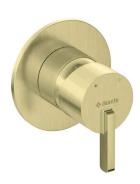

## Shower mixer, concealed

Product code: BQS\_R44P EAN: 5907650826972 Color: brushed gold Warranty [years]: 7

| Mixer                  |                      |
|------------------------|----------------------|
| Finish                 | brushed gold         |
| Material               | brass                |
| Mixer type             | single-handle, mixer |
| Installation method    | concealed            |
| Acoustic group [db]    | I (x ≤ 20)           |
| Mixer cartridge        |                      |
| Ceramic cartridge size | 35 mm                |