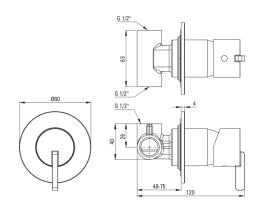

## Mixer

| Finish              | brushed gold         |
|---------------------|----------------------|
| Material            | brass                |
| Mixertype           | single-handle, mixer |
| Installation method | concealed            |
| Acoustic group [db] | l (x ≤ 20)           |
|                     |                      |

## Mixer cartridge

Ceramic cartridge size 35 mm