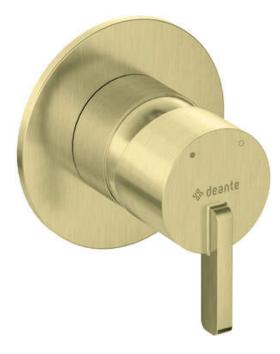

## SILIA Shower mixer, concealed

Product code: BQS\_R44L EAN: 5907650859673 Color: brushed gold Warranty [years]: 7

## Mixer

| Finish              | brushed gold         |
|---------------------|----------------------|
| Material            | brass                |
| Mixertype           | single-handle, mixer |
| Installation method | concealed            |
| Acoustic group [db] | l (x ≤ 20)           |
|                     |                      |

## Features:

- Flush-mounted installation ensures the aesthetics of the bathroom
- Only the best materials, the quality of which has been confirmed by laboratory tests
- Noble form and timeless simplicity
- · Innovative and easy to maintain brushed gold coating
- The offer includes a cleaning agent for fixtures in all colors