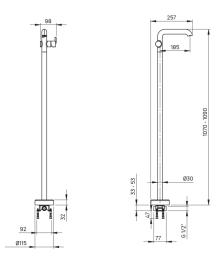

## SILIA Washbasin tap, freestanding

Product code: BQS\_R2KK EAN: 5907650870234 Color: brushed gold Warranty [years]: 7

| Mixer                  |                      |
|------------------------|----------------------|
| Finish                 | brushed gold         |
| Material               | brass                |
| Mixer type             | single-handle, mixer |
| Installation method    | floor                |
| Flow class [l/min]     | Z - 4-9 l/min        |
| Acoustic group [db]    | II (20 < x ≤ 30)     |
| Mixer cartridge        |                      |
| Ceramic cartridge size | 25 mm                |
| Spout                  |                      |
| Spout type             | still                |
| Mixer spout range [mm] | 185                  |
| Material               | brass                |
| Aerator                |                      |
| Aerator type           | honeycomb, swivel    |
|                        |                      |