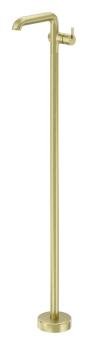

## SILIA Washbasin tap, freestanding

Product code: BQS\_R2KK EAN: 5907650870234 Color: brushed gold Warranty [years]: 7

| Mixer                  |                      |
|------------------------|----------------------|
| Finish                 | brushed gold         |
| Material               | brass                |
| Mixer type             | single-handle, mixer |
| Installation method    | floor                |
| Flow class [l/min]     | Z - 4-9 l/min        |
| Acoustic group [db]    | II (20 < x ≤ 30)     |
| Mixer cartridge        |                      |
| Ceramic cartridge size | 25 mm                |
| Spout                  |                      |
| Spout type             | still                |
| Mixer spout range [mm] | 185                  |
| Material               | brass                |
| Aerator                |                      |
| Aerator type           | honeycomb, swivel    |
|                        |                      |

## Features:

- Noble form and timeless simplicity
- The mixer is equipped with a stream aerator
- The movable aerator allows you to direct the water stream
- Z flow class (4-9 l/min) allowing for water consumption reduction
- Innovative and easy to maintain brushed gold coating
- The offer includes a cleaning agent for fixtures in all colors