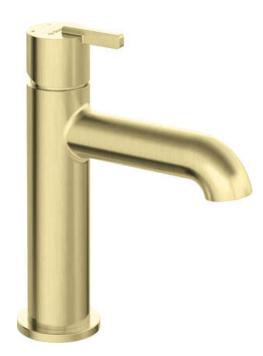

## sılıa Washbasin tap

Product code: BQS\_R20M EAN: 5907650826897 Color: brushed gold Warranty [years]: 7

## Features:

• Noble form and timeless simplicity

- The mounting sleeve facilitates the installation of the mixer
- The movable aerator allows you to direct the water stream
- Only the best materials, the quality of which has been confirmed by laboratory tests
- The mixer is equipped with a stream aerator
- The mixer body is made of the highest quality brass
- 45 cm connection hoses included
- Z flow class (4-9 l/min) allowing for water consumption reduction
- The offer includes a cleaning agent for fixtures in all colors
- Innovative and easy to maintain brushed gold coating