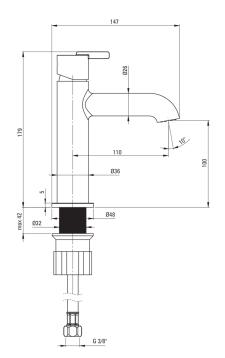

## Mixer

| Finish                 | brushed gold         |
|------------------------|----------------------|
| Material               | brass                |
| Mixer type             | single-handle, mixer |
| Installation method    | standing             |
| Flow class [l/min]     | Z - 4-9 l/min        |
| Acoustic group [db]    | l (x ≤ 20)           |
| Mixer cartridge        |                      |
| Ceramic cartridge size | 25 mm                |
| Spoul                  |                      |
| Spout                  | chill                |
| Spout type             | still                |
| Mixer spout range [mm] | 110                  |
| Material               | brass                |
| Aerator                |                      |
| Aerator type           | swivel, flat         |
| Aerator size           | M18                  |
| Connecting hose        |                      |
| Length [mm]            | 450                  |
| Installation thread    | 3/8"                 |
| Connection thread      | M10                  |