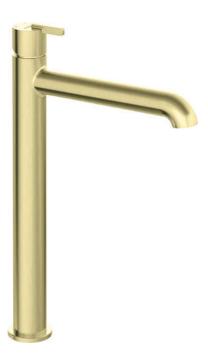

## silia Washbasin tap, tall

Product code: BQS\_R20K EAN: 5907650826910 Color: brushed gold Warranty [years]: 7

## Mixer brushed gold Finish Material brass mixer, single-handle Mixer type Installation method standing Flow class [l/min] Z - 4-9 l/min Acoustic group [db] $I(x \le 20)$ Mixer cartridge 25 mm Ceramic cartridge size Spout still Spout type Mixer spout range [mm] 185 Material brass Aerator honeycomb, swivel Aerator type Water flow reduction missing **Connecting hose** 450 Length [mm] Installation thread 3/8"