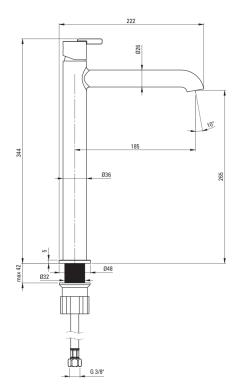

## Mixer brushed gold Finish Material brass mixer, single-handle Mixer type Installation method standing Flow class [l/min] Z - 4-9 l/min Acoustic group [db] $I(x \le 20)$ Mixer cartridge 25 mm Ceramic cartridge size Spout still Spout type Mixer spout range [mm] 185 Material brass Aerator honeycomb, swivel Aerator type Water flow reduction missing **Connecting hose** 450 Length [mm] Installation thread 3/8"