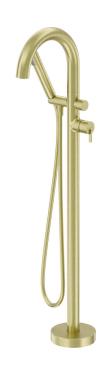

## **SILIA**

## Bath mixer, freestanding

Product code: BQS\_R17N EAN: 5907650873228 Color: brushed gold Warranty [years]: 7

| Mixer                                                                  |                             |
|------------------------------------------------------------------------|-----------------------------|
| Finish                                                                 | brushed gold                |
| Material                                                               | brass                       |
| Mixer type                                                             | single-handle, mixer        |
| Installation method                                                    | floor                       |
| Acoustic group [db]                                                    | II (20 < x ≤ 30)            |
| Mixer cartridge                                                        |                             |
| Ceramic cartridge size                                                 | 35 mm                       |
| Spout                                                                  |                             |
| Spout type                                                             | still                       |
| Material                                                               | steel 304                   |
| Aerator                                                                |                             |
| Aerator type                                                           | silicone, swivel, flat      |
|                                                                        |                             |
| Aerator size                                                           | M24                         |
| Aerator size  Hose                                                     | M24                         |
|                                                                        | M24<br>1500                 |
| Hose                                                                   | · · ·                       |
| Hose<br>Length [mm]                                                    | 1500                        |
| Hose<br>Length [mm]<br>Braid type                                      | 1500<br>not applicable      |
| Hose<br>Length [mm]<br>Braid type<br>Anti-twist                        | 1500<br>not applicable      |
| Hose Length [mm] Braid type Anti-twist Hand shower                     | 1500<br>not applicable<br>1 |
| Hose Length [mm] Braid type Anti-twist Hand shower Number of functions | 1500<br>not applicable<br>1 |

## Features:

- Innovative and easy to maintain brushed gold coating
- Noble form and timeless simplicity
- Mechanical ceramic Click type function switch
- Adjustable shower hand angle
- Anti-calc hand shower
- Cleaning agent for fixtures in all colors available
- Anti-twist system, preventing the hose from twisting
- Durable hose ends made of brass
- Cool-out hand shower