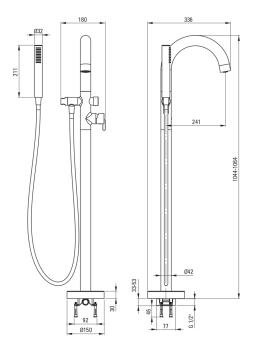

## Bath mixer, freestanding

Product code: BQS\_R17N EAN: 5907650873228 Color: brushed gold Warranty [years]: 7

| Mixer                                                                  |                             |
|------------------------------------------------------------------------|-----------------------------|
| Finish                                                                 | brushed gold                |
| Material                                                               | brass                       |
| Mixer type                                                             | single-handle, mixer        |
| Installation method                                                    | floor                       |
| Acoustic group [db]                                                    | II (20 < x ≤ 30)            |
| Mixer cartridge                                                        |                             |
| Ceramic cartridge size                                                 | 35 mm                       |
| Spout                                                                  |                             |
| Spout type                                                             | still                       |
| Material                                                               | steel 304                   |
| Aerator                                                                |                             |
| Aerator type                                                           | silicone, swivel, flat      |
|                                                                        |                             |
| Aerator size                                                           | M24                         |
| Aerator size  Hose                                                     | M24                         |
|                                                                        | M24<br>1500                 |
| Hose                                                                   | · · ·                       |
| Hose<br>Length [mm]                                                    | 1500                        |
| Hose<br>Length [mm]<br>Braid type                                      | 1500<br>not applicable      |
| Hose<br>Length [mm]<br>Braid type<br>Anti-twist                        | 1500<br>not applicable      |
| Hose Length [mm] Braid type Anti-twist Hand shower                     | 1500<br>not applicable<br>1 |
| Hose Length [mm] Braid type Anti-twist Hand shower Number of functions | 1500<br>not applicable<br>1 |