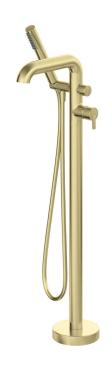

## **SILIA**

## Bath mixer, freestanding

Product code: BQS\_R17M EAN: 5907650827757 Color: brushed gold Warranty [years]: 7

| Mixer                  |                         |
|------------------------|-------------------------|
| Finish                 | steel                   |
| Material               | brass                   |
| Mixer type             | single-handle, mixer    |
| Installation method    | floor                   |
| Acoustic group [db]    | II (20 < x ≤ 30)        |
| Check valves           | Yes                     |
| Mixer cartridge        |                         |
| Ceramic cartridge size | 35 mm                   |
| -                      |                         |
| Spout                  | 2/0                     |
| Mixer spout range [mm] | 240                     |
| Material               | brass                   |
| Function switch        |                         |
| Switch type            | click mechanical        |
| Aerator                |                         |
| Aerator type           | flat, silicone, laminar |
| Aerator size           | M24                     |
| Act debt 312c          | 1121                    |
| Hose                   |                         |
| Length [mm]            | 1500                    |
| Braid type             | not applicable          |
| Anti-twist             | 1                       |
| Hand shower            |                         |
| Number of functions    | 1                       |
| Anti-calc              | Yes                     |
| Additional features    | cool-out                |
|                        |                         |

## Features:

- · Noble form and timeless simplicity
- Mechanical ceramic Click type function switch
- The mixer body is made of the highest quality brass
- Coin-slot aerator
- Only the best materials, the quality of which has been confirmed by laboratory tests
- The lever on the side makes it easier to keep the spout clean
- Adjustable shower hand angle
- The mixer is equipped with non-return valves so that the mixed water does not flow back into the installation
- Durable hose ends made of brass
- Anti-twist system, preventing the hose from twisting
- Cool-out hand shower
- Anti-calc hand shower
- Cleaning agent for fixtures in all colors available
- Innovative and easy to maintain brushed gold coating