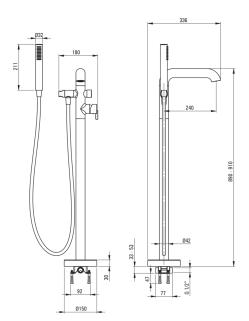

## Bath mixer, freestanding

Product code: BQS\_R17M EAN: 5907650827757 Color: brushed gold Warranty [years]: 7

| Mixer                  |                         |
|------------------------|-------------------------|
| Finish                 | steel                   |
| Material               | brass                   |
| Mixer type             | single-handle, mixer    |
| Installation method    | floor                   |
| Acoustic group [db]    | II (20 < x ≤ 30)        |
| Check valves           | Yes                     |
| Mixer cartridge        |                         |
| Ceramic cartridge size | 35 mm                   |
| -                      |                         |
| Spout                  | 2/0                     |
| Mixer spout range [mm] | 240                     |
| Material               | brass                   |
| Function switch        |                         |
| Switch type            | click mechanical        |
| Aerator                |                         |
| Aerator type           | flat, silicone, laminar |
| Aerator size           | M24                     |
| Act debt 312c          | 1121                    |
| Hose                   |                         |
| Length [mm]            | 1500                    |
| Braid type             | not applicable          |
| Anti-twist             | 1                       |
| Hand shower            |                         |
| Number of functions    | 1                       |
| Anti-calc              | Yes                     |
| Additional features    | cool-out                |
|                        |                         |