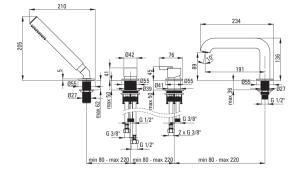

## SILIA Bath mixer, 4-hole

Product code: BQS\_R14M EAN: 5907650826965 Color: brushed gold Warranty [years]: 7

| Mixer                  |                        |
|------------------------|------------------------|
| Finish                 | brushed gold           |
| Material               | brass                  |
| Mixer type             | single-handle, mixer   |
| Installation method    | standing               |
| Acoustic group [db]    | l (x ≤ 20)             |
| Mixer cartridge        |                        |
| Ceramic cartridge size | 35 mm                  |
| Spout                  |                        |
| Mixer spout range [mm] | 191                    |
| Material               | brass                  |
| Function switch        |                        |
| Switch type            | click mechanical       |
| Aerator                |                        |
| Aerator type           | flat, swivel, silicone |
| Aerator size           | M24                    |
|                        |                        |
| Connecting hose        |                        |
| Length [mm]            | 450                    |
| Installation thread    | 3/8"                   |
| Connection thread      | M12                    |
| Hose                   |                        |
| Length [mm]            | 1500                   |
| Anti-twist             | 1                      |
| Hand shower            |                        |
| Number of functions    | 1                      |
| Anti-calc              | Yes                    |
|                        |                        |