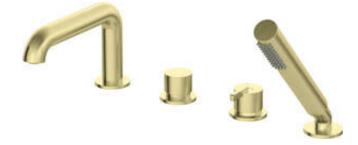

## SILIA Bath mixer, 4-hole

Product code: BQS\_R14M EAN: 5907650826965 Color: brushed gold Warranty [years]: 7

| Mixer                  |                        |
|------------------------|------------------------|
| Finish                 | brushed gold           |
| Material               | brass                  |
| Mixer type             | single-handle, mixer   |
| Installation method    | standing               |
| Acoustic group [db]    | l (x ≤ 20)             |
| Mixer cartridge        |                        |
| Ceramic cartridge size | 35 mm                  |
| Spout                  |                        |
| Mixer spout range [mm] | 191                    |
| Material               | brass                  |
| Function switch        |                        |
| Switch type            | click mechanical       |
| Aerator                |                        |
| Aerator type           | flat, swivel, silicone |
| Aerator size           | M24                    |
|                        |                        |
| Connecting hose        |                        |
| Length [mm]            | 450                    |
| Installation thread    | 3/8"                   |
| Connection thread      | M12                    |
| Hose                   |                        |
| Length [mm]            | 1500                   |
| Anti-twist             | 1                      |
| Hand shower            |                        |
| Number of functions    | 1                      |
| Anti-calc              | Yes                    |
|                        |                        |

## Features:

Additional features

- Noble form and timeless simplicity
- Mechanical ceramic Click type function switch
- The mixer body is made of the highest quality brass
- Silicone aerator for easy limescale removal
- The movable aerator allows you to direct the water stream
- Only the best materials, the quality of which has been confirmed by laboratory tests

cool-out

- Durable hose ends made of brass
- The mounting sleeve facilitates the installation of the mixer
- Anti-calc hand shower
- 45 cm connection hoses included
- · Cool-out hand shower
- Anti-twist system, preventing the hose from twisting
- · Cleaning agent for fixtures in all colors available
- Innovative and easy to maintain brushed gold coating