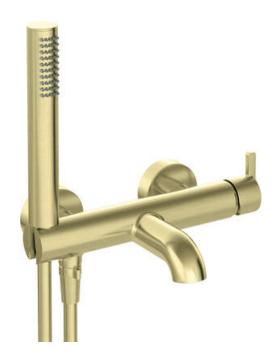

## **SILIA**

## Bath mixer, with shower set

Product code: BQS\_R11M EAN: 5907650826958 Color: brushed gold Warranty [years]: 7

| brushed gold           |
|------------------------|
| brass                  |
| single-handle, mixer   |
| wall-mounted           |
| I (x ≤ 20)             |
|                        |
| 35 mm                  |
|                        |
| still                  |
| 165                    |
| brass                  |
|                        |
| ceramic mechanical     |
|                        |
| flat, swivel, silicone |
| M24                    |
|                        |
| 1500                   |
| not applicable         |
| 1                      |
|                        |
| 1                      |
| Yes                    |
| cool-out               |
|                        |

## Features:

- · Noble form and timeless simplicity
- Handset holder integrated with the battery body
- Silicone aerator for easy limescale removal
- The movable aerator allows you to direct the water stream
- The mixer body is made of the highest quality brass
- Durable hose ends made of brass
- Anti-twist system, preventing the hose from twisting
- Anti-calc hand shower
- Only the best materials, the quality of which has been confirmed by laboratory tests
- Cool-out hand shower
- Cleaning agent for fixtures in all colors available
- Innovative and easy to maintain brushed gold coating