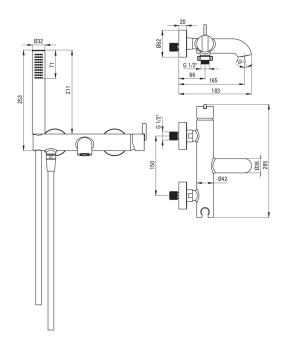

## Bath mixer, with shower set

Product code: BQS\_R11M EAN: 5907650826958 Color: brushed gold Warranty [years]: 7

| brushed gold           |
|------------------------|
| brass                  |
| single-handle, mixer   |
| wall-mounted           |
| I (x ≤ 20)             |
|                        |
| 35 mm                  |
|                        |
| still                  |
| 165                    |
| brass                  |
|                        |
| ceramic mechanical     |
|                        |
| flat, swivel, silicone |
| M24                    |
|                        |
| 1500                   |
| not applicable         |
| 1                      |
|                        |
| 1                      |
| Yes                    |
| cool-out               |
|                        |