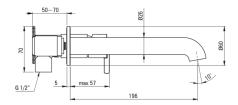

| <b>Mixer cartridge</b> Ceramic cartridge size | 25 mm |
|-----------------------------------------------|-------|
| Spout Spout type                              | still |
| Mixer spout range [mm]                        | 223   |
| Material                                      | brass |