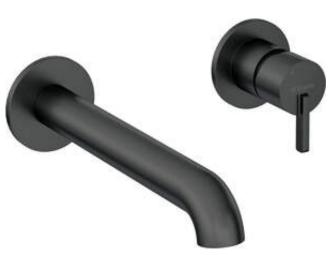

## **SILIA**

## Washbasin tap, concealed

Product code: BQS\_N54L EAN: 5907650818243

Color: nero

Warranty [years]: 7

| Mixer               |                      |
|---------------------|----------------------|
| Finish              | nero                 |
| Material            | brass                |
| Mixer type          | single-handle, mixer |
| Installation method | concealed            |
| Flow class [l/min]  | Z - 4-9 l/min        |
| Acoustic group [db] | I (x ≤ 20)           |