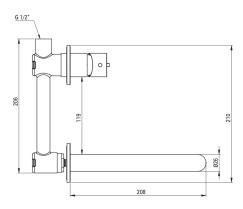

## Washbasin tap, concealed

Product code: BQS\_N54L EAN: 5907650818243

Color: nero

Warranty [years]: 7

| Mixer               |                      |
|---------------------|----------------------|
| Finish              | nero                 |
| Material            | brass                |
| Mixer type          | single-handle, mixer |
| Installation method | concealed            |
| Flow class [l/min]  | Z - 4-9 l/min        |
| Acoustic group [db] | I (x ≤ 20)           |

| <b>Mixer cartridge</b> Ceramic cartridge size | 25 mm |
|-----------------------------------------------|-------|
| Spout Spout type                              | still |
| Mixer spout range [mm]                        | 223   |
| Material                                      | brass |