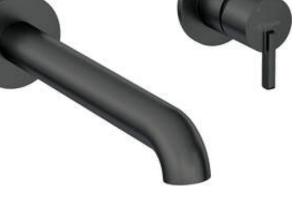

## **SILIA**

## Washbasin tap, concealed

Product code: BQS\_N54L EAN: 5907650818243

Color: nero

Warranty [years]: 7

| Mixer               |                      |
|---------------------|----------------------|
| Finish              | nero                 |
| Material            | brass                |
| Mixer type          | single-handle, mixer |
| Installation method | concealed            |
| Flow class [l/min]  | Z - 4-9 l/min        |
| Acoustic group [db] | I (x ≤ 20)           |