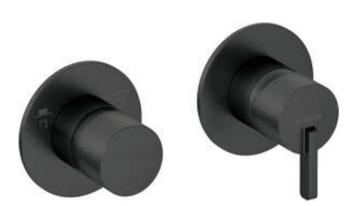

## SILIA Shower mixer

**Product code**: BQS\_N46P **EAN**: 5907650863601

Color: nero

Warranty [years]: 7

| Mixer                                         |                      |
|-----------------------------------------------|----------------------|
| Finish                                        | nero                 |
| Material                                      | brass                |
| Mixer type                                    | single-handle, mixer |
| Installation method                           | concealed            |
| Acoustic group [db]                           | I (x ≤ 20)           |
| <b>Mixer cartridge</b> Ceramic cartridge size | 35 mm                |
| Function switch<br>Switch type                | click mechanical     |

## Features:

- Only the best materials, the quality of which has been confirmed by laboratory tests
- Noble form and timeless simplicity
- Ceramic mechanical Click type function switch
- The offer includes a cleaning agent for fixtures in all colors
- Innovative, durable and easy to clean Nero coating