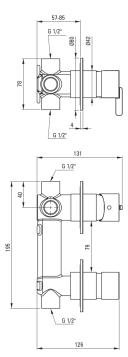

## SILIA Shower mixer

**Product code**: BQS\_N46P **EAN**: 5907650863601

Color: nero

Warranty [years]: 7

| Mixer                                         |                      |
|-----------------------------------------------|----------------------|
| Finish                                        | nero                 |
| Material                                      | brass                |
| Mixer type                                    | single-handle, mixer |
| Installation method                           | concealed            |
| Acoustic group [db]                           | I (x ≤ 20)           |
| <b>Mixer cartridge</b> Ceramic cartridge size | 35 mm                |
| Function switch<br>Switch type                | click mechanical     |