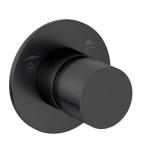

## SILIA Shower mixer, concealed

**Product code**: BQS\_N44P **EAN**: 5907650818571

Color: nero

Warranty [years]: 7

| Mixer               |                      |
|---------------------|----------------------|
| Finish              | nero                 |
| Material            | brass                |
| Mixer type          | single-handle, mixer |
| Installation method | concealed            |
| Acoustic group [db] | I (x ≤ 20)           |
| Miyos castridgo     |                      |

## Features:

- · Noble form and timeless simplicity
- Ceramic mechanical Click type function switch
- Innovative, durable and easy to clean Nero coating
- Flush-mounted installation ensures the aesthetics of the bathroom
- The mixer body is made of the highest quality brass
- Only the best materials, the quality of which has been confirmed by laboratory tests
- The offer includes a cleaning agent for fixtures in all colors