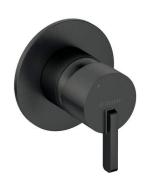

## SILIA Shower mixer, concealed

**Product code**: BQS\_N44P **EAN**: 5907650818571

Color: nero

Warranty [years]: 7

| Mixer               |                      |
|---------------------|----------------------|
| Finish              | nero                 |
| Material            | brass                |
| Mixer type          | single-handle, mixer |
| Installation method | concealed            |
| Acoustic group [db] | I (x ≤ 20)           |
| Miyos castridgo     |                      |

## Features:

- · Noble form and timeless simplicity
- Ceramic mechanical Click type function switch
- Innovative, durable and easy to clean Nero coating
- Flush-mounted installation ensures the aesthetics of the bathroom
- The mixer body is made of the highest quality brass
- Only the best materials, the quality of which has been confirmed by laboratory tests
- The offer includes a cleaning agent for fixtures in all colors