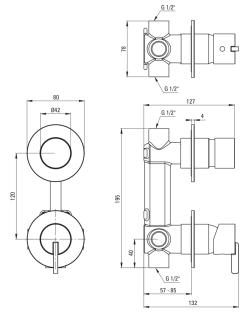

## SILIA Shower mixer, concealed

**Product code**: BQS\_N44P **EAN**: 5907650818571

Color: nero

Warranty [years]: 7

| Mixer               |                      |
|---------------------|----------------------|
| Finish              | nero                 |
| Material            | brass                |
| Mixer type          | single-handle, mixer |
| Installation method | concealed            |
| Acoustic group [db] | I (x ≤ 20)           |
| Miyos castridgo     |                      |

## Mixer cartridge

Ceramic cartridge size 35 mm

## Function switch

Switch type click mechanical