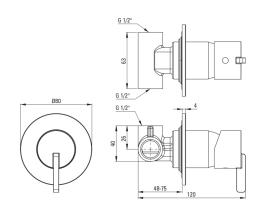

ode: BQS\_N44L EAN: 5907650859666 Color: nero Warranty [years]: 7



# 🐝 deante

### Міхег

| Finish              | nero                 |
|---------------------|----------------------|
| Material            | brass                |
| Mixer type          | single-handle, mixer |
| Installation method | concealed            |
| Acoustic group [db] | l (x ≤ 20)           |
|                     |                      |

### Mixer cartridge

Ceramic cartridge size 35 mm

#### Features:

- Flush-mounted installation ensures the aesthetics of the bathroom
- Only the best materials, the quality of which has been confirmed by laboratory tests
- Noble form and timeless simplicity
- Innovative, durable and easy to clean Nero coating
- The offer includes a cleaning agent for fixtures in all colors