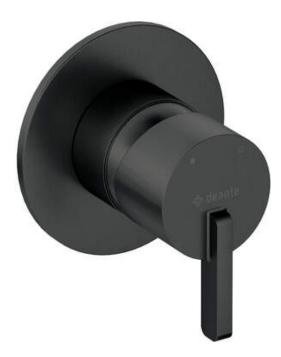

## SILIA Shower mixer, concealed

Product code: BQS\_N44L EAN: 5907650859666 Color: nero Warranty [years]: 7

### Міхег

| Finish              | nero                 |
|---------------------|----------------------|
| Material            | brass                |
| Mixer type          | single-handle, mixer |
| Installation method | concealed            |
| Acoustic group [db] | l (x ≤ 20)           |
|                     |                      |

#### Features:

- Flush-mounted installation ensures the aesthetics of the bathroom
- Only the best materials, the quality of which has been confirmed by laboratory tests
- Noble form and timeless simplicity
- Innovative, durable and easy to clean Nero coating
- The offer includes a cleaning agent for fixtures in all colors