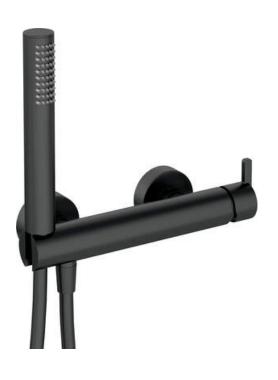

## SILIA Shower mixer, with shower set

## Product code: BQS\_N41M EAN: 5907650818540 Color: nero Warranty [years]: 7

| Finish                 | nero                 |
|------------------------|----------------------|
| Material               | brass                |
| Mixer type             | single-handle, mixer |
| Installation method    | wall-mounted         |
| Acoustic group [db]    | l (x ≤ 20)           |
| Mixer cartridge        |                      |
| Ceramic cartridge size | 35 mm                |
| Hose                   |                      |
| Length [mm]            | 1500                 |
| Braid type             | not applicable       |
| Anti-twist             | 1                    |
| Hand shower            |                      |
| Number of functions    | 1                    |
| Anti-calc              | Yes                  |
| Additional features    | cool-out             |

## Features:

- Noble form and timeless simplicity
- Handset holder integrated with the battery body
- Innovative, durable and easy to clean Nero coating
- The mixer body is made of the highest quality brass
- Only the best materials, the quality of which has been confirmed by laboratory tests
- Anti-calc hand shower
- Anti-twist system, preventing the hose from twisting
- Durable hose ends made of brass
- Cool-out hand shower
- The offer includes a cleaning agent for fixtures in all colors