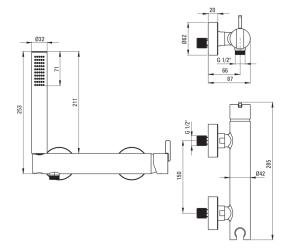

## Product code: BQS\_N41M EAN: 5907650818540 Color: nero Warranty [years]: 7

| Finish                 | nero                 |
|------------------------|----------------------|
| Material               | brass                |
| Mixer type             | single-handle, mixer |
| Installation method    | wall-mounted         |
| Acoustic group [db]    | l (x ≤ 20)           |
| Mixer cartridge        |                      |
| Ceramic cartridge size | 35 mm                |
| Hose                   |                      |
| Length [mm]            | 1500                 |
| Braid type             | not applicable       |
| Anti-twist             | 1                    |
| Hand shower            |                      |
| Number of functions    | 1                    |
| Anti-calc              | Yes                  |
| Additional features    | cool-out             |