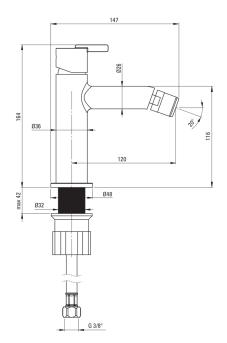

## Mixer

| Finish                 | nero                 |
|------------------------|----------------------|
| Material               | brass                |
| Mixertype              | single-handle, mixer |
| Installation method    | standing             |
| Flow class [l/min]     | Z - 4-9 l/min        |
| Acoustic group [db]    | l (x ≤ 20)           |
| Mixer cartridge        |                      |
| Ceramic cartridge size | 25 mm                |
| Spout                  |                      |
| Spout type             | still                |
| Mixer spout range [mm] | 120                  |
| Material               | brass                |
| Connecting hose        |                      |
| Length [mm]            | 450                  |
| Installation thread    | 3/8"                 |
| Connection thread      | M10                  |
|                        |                      |