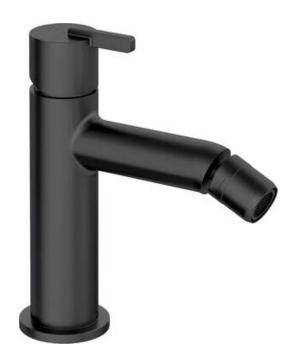

## silia Bidet tap

Product code: BQS\_N30M EAN: 5907650818281 Color: nero Warranty [years]: 7

## Mixer

| Finish                 | nero                 |
|------------------------|----------------------|
| Material               | brass                |
| Mixertype              | single-handle, mixer |
| Installation method    | standing             |
| Flow class [l/min]     | Z - 4-9 l/min        |
| Acoustic group [db]    | l (x ≤ 20)           |
| Mixer cartridge        |                      |
| Ceramic cartridge size | 25 mm                |
| Spout                  |                      |
| Spout type             | still                |
| Mixer spout range [mm] | 120                  |
| Material               | brass                |
| Connecting hose        |                      |
| Length [mm]            | 450                  |
| Installation thread    | 3/8"                 |
| Connection thread      | M10                  |
|                        |                      |

## Features:

- Noble form and timeless simplicity
- The mixer body is made of the highest quality brass
- The mixer is equipped with a stream aerator
- The mounting sleeve facilitates the installation of the mixer
- Only the best materials, the quality of which has been confirmed by laboratory tests
- Innovative, durable and easy to clean Titanium coating
- Z flow class (4-9 l/min) allowing for water consumption reduction
- 45 cm connection hoses included
- Innovative, durable and easy to clean Nero coating
- Cleaning agent for fixtures in all colors available