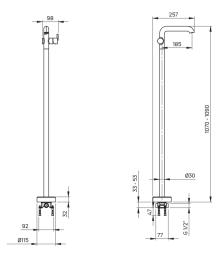

## Washbasin tap, freestanding

Product code: BQS\_N2KK EAN: 5907650870258

Color: nero

Warranty [years]: 7

| Mixer                                         |                      |
|-----------------------------------------------|----------------------|
| Finish                                        | nero                 |
| Material                                      | brass                |
| Mixer type                                    | single-handle, mixer |
| Installation method                           | floor                |
| Flow class [Vmin]                             | Z - 4-9 l/min        |
| Acoustic group [db]                           | I (x ≤ 20)           |
| <b>Mixer cartridge</b> Ceramic cartridge size | 25 mm                |
| Spout                                         |                      |
| Spout type                                    | still                |
| Mixer spout range [mm]                        | 185                  |
| Material                                      | brass                |
| Aerator                                       |                      |
| Aerator type                                  | swivel, honeycomb    |