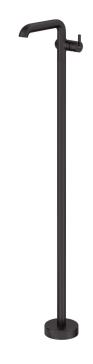

## **SILIA**

## Washbasin tap, freestanding

Product code: BQS\_N2KK EAN: 5907650870258

Color: nero

Warranty [years]: 7

| Mixer                                         |                      |
|-----------------------------------------------|----------------------|
| Finish                                        | nero                 |
| Material                                      | brass                |
| Mixer type                                    | single-handle, mixer |
| Installation method                           | floor                |
| Flow class [Vmin]                             | Z - 4-9 l/min        |
| Acoustic group [db]                           | I (x ≤ 20)           |
| <b>Mixer cartridge</b> Ceramic cartridge size | 25 mm                |
| Spout                                         |                      |
| Spout type                                    | still                |
| Mixer spout range [mm]                        | 185                  |
| Material                                      | brass                |
| Aerator                                       |                      |
| Aerator type                                  | swivel, honeycomb    |

## Features:

- Noble form and timeless simplicity
- The mixer is equipped with a stream aerator
- The movable aerator allows you to direct the water stream
- Z flow class (4-9 l/min) allowing for water consumption reduction
- Innovative, durable and easy to clean Nero coating
- The offer includes a cleaning agent for fixtures in all colors