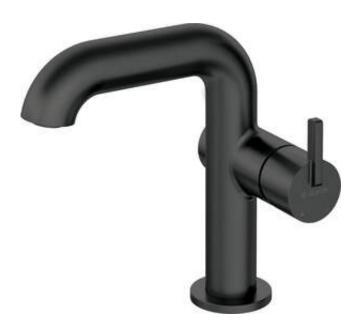

## SILIA Washbasin tap, with rectangular spout

**Product code:** BQS\_N24M **EAN:** 5907650818120

Color: nero

Warranty [years]: 7

| nero                    |
|-------------------------|
| brass                   |
| single-handle, mixer    |
| standing                |
| Z - 4-9 l/min           |
| I (x ≤ 20)              |
|                         |
| 25 mm                   |
|                         |
| 120                     |
| brass                   |
|                         |
| flat, swivel, honeycomb |
| M24                     |
|                         |
| 450                     |
| 3/8"                    |
| M10                     |
|                         |

## Features:

- Noble form and timeless simplicity
- · Innovative, durable and easy to clean Nero coating
- The mixer is equipped with a stream aerator
- The mixer body is made of the highest quality brass
- The mounting sleeve facilitates the installation of the mixer
- The movable aerator allows you to direct the water stream
- 45 cm connection hoses included
- Only the best materials, the quality of which has been confirmed by laboratory tests
- Z flow class (4-9 l/min) allowing for water consumption reduction
- The lever on the side makes it easier to keep the spout clean
- The offer includes a cleaning agent for fixtures in all colors