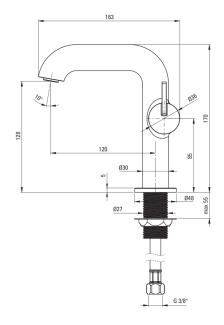

## SILIA Washbasin tap, with rectangular spout

**Product code:** BQS\_N24M **EAN:** 5907650818120

Color: nero

Warranty [years]: 7

| nero                    |
|-------------------------|
| brass                   |
| single-handle, mixer    |
| standing                |
| Z - 4-9 l/min           |
| I (x ≤ 20)              |
|                         |
| 25 mm                   |
|                         |
| 120                     |
| brass                   |
|                         |
| flat, swivel, honeycomb |
| M24                     |
|                         |
| 450                     |
| 3/8"                    |
| M10                     |
|                         |