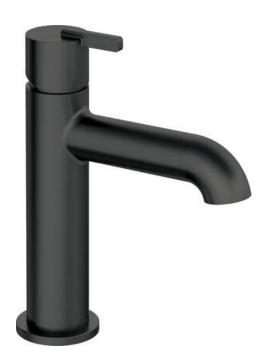

## sılıa Washbasin tap

**Product code:** BQS\_N20M **EAN:** 5907650818083 **Color:** nero **Warranty [years]:** 7

## Mixer Finish пего Material brass single-handle, mixer Mixer type Installation method standing Flow class [l/min] Z - 4-9 l/min Acoustic group [db] $I(x \le 20)$ Mixer cartridge 25 mm Ceramic cartridge size Spout still Spout type Mixer spout range [mm] 110 Material brass Aerator swivel, flat Aerator type M18 Aerator size **Connecting hose** 450 Length [mm] Installation thread 3/8"

## Features:

Connection thread

- Deante Design Studio Collection
- Noble form and timeless simplicity
- Only the best materials, the quality of which has been confirmed by laboratory tests

M10

- Innovative, durable and easy to clean Nero coating
- The mixer is equipped with a stream aerator
- The mixer body is made of the highest quality brass
- The mounting sleeve facilitates the installation of the mixer
- The movable aerator allows you to direct the water stream
- 45 cm connection hoses included
- Z flow class (4-9 l/min) allowing for water consumption reduction
- Cleaning agent for fixtures in all colors available