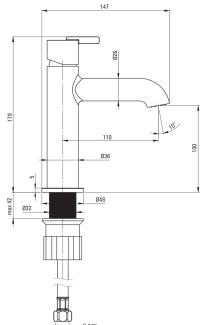

## Mixer Finish пего Material brass single-handle, mixer Mixer type Installation method standing Flow class [l/min] Z - 4-9 l/min Acoustic group [db] $I(x \le 20)$ Mixer cartridge 25 mm Ceramic cartridge size Spout still Spout type Mixer spout range [mm] 110 Material brass Aerator swivel, flat Aerator type M18 Aerator size **Connecting hose** 450 Length [mm] Installation thread 3/8"