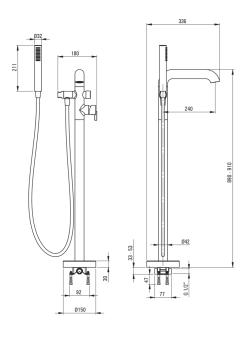

## Mixer

| MIXEF                  |                         |
|------------------------|-------------------------|
| Finish                 | nero                    |
| Material               | brass                   |
| Mixer type             | single-handle, mixer    |
| Installation method    | floor                   |
| Acoustic group [db]    | II (20 < x ≤ 30)        |
| Check valves           | Yes                     |
| Mixer cartridge        |                         |
| Ceramic cartridge size | 35 mm                   |
| Spout                  |                         |
| Spout type             | still                   |
| Mixer spout range [mm] | 240                     |
| Material               | brass                   |
| Function switch        |                         |
| Switch type            | click mechanical        |
| Switch type            | click meenameer         |
| Aerator                |                         |
| Aerator type           | laminar, flat, silicone |
| Aerator size           | M24                     |
| Hose                   |                         |
| Length [mm]            | 1500                    |
| Braid type             | not applicable          |
| Anti-twist             | 1                       |
| Hand shower            |                         |
| Number of functions    | 1                       |
| Anti-calc              | Yes                     |
| Additional features    | cool-out                |
|                        |                         |