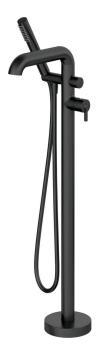

## SILIA Bath mixer, freestanding

Product code: BQS\_N17M EAN: 5907650818427 Color: nero Warranty [years]: 7

## Mixer

| MIXEF                  |                         |
|------------------------|-------------------------|
| Finish                 | nero                    |
| Material               | brass                   |
| Mixer type             | single-handle, mixer    |
| Installation method    | floor                   |
| Acoustic group [db]    | II (20 < x ≤ 30)        |
| Check valves           | Yes                     |
| Mixer cartridge        |                         |
| Ceramic cartridge size | 35 mm                   |
| Spout                  |                         |
| Spout type             | still                   |
| Mixer spout range [mm] | 240                     |
| Material               | brass                   |
| Function switch        |                         |
| Switch type            | click mechanical        |
| Switch type            | click meenameer         |
| Aerator                |                         |
| Aerator type           | laminar, flat, silicone |
| Aerator size           | M24                     |
| Hose                   |                         |
| Length [mm]            | 1500                    |
| Braid type             | not applicable          |
| Anti-twist             | 1                       |
| Hand shower            |                         |
| Number of functions    | 1                       |
| Anti-calc              | Yes                     |
| Additional features    | cool-out                |
|                        |                         |

## Features:

- Noble form and timeless simplicity
- Mechanical ceramic Click type function switch
- · Innovative, durable and easy to clean Nero coating
- The mixer body is made of the highest quality brass
- Only the best materials, the quality of which has been confirmed by laboratory tests
- The lever on the side makes it easier to keep the spout clean
- Adjustable shower hand angle
- The mixer is equipped with non-return valves so that the mixed water does not flow back into the installation
- Durable hose ends made of brass
- Anti-twist system, preventing the hose from twisting
- · Cool-out hand shower
- Anti-calc hand shower
- · Cleaning agent for fixtures in all colors available