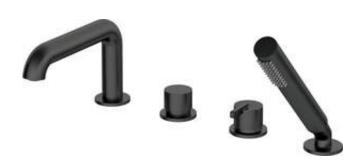

## SILIA Bath mixer, 4-hole

Product code: BQS\_N14M EAN: 5907650818472

Color: nero

Warranty [years]: 7

| Mixer                  |                        |
|------------------------|------------------------|
| Finish                 | nero                   |
| Material               | brass                  |
| Mixer type             | single-handle, mixer   |
| Installation method    | standing               |
| Acoustic group [db]    | I (x ≤ 20)             |
| Mixer cartridge        |                        |
| Ceramic cartridge size | 35 mm                  |
| Ceramic cardinge size  | 3311111                |
| Spout                  |                        |
| Mixer spout range [mm] | 191                    |
| Material               | brass                  |
| Function switch        |                        |
| Switch type            | click mechanical       |
| Switch tgpc            | cackmeenameac          |
| Aerator                |                        |
| Aerator type           | flat, swivel, silicone |
| Aerator size           | M24                    |
| Connecting hose        |                        |
| Length [mm]            | 450                    |
| Installation thread    | 3/8"                   |
| Connection thread      | M12                    |
|                        | · ··-                  |
| Hose                   |                        |
| Length [mm]            | 1500                   |
| Anti-twist             | 1                      |
| Hand shower            |                        |
| Number of functions    | 1                      |
| Anti-calc              | Yes                    |

## Features:

Additional features

- · Noble form and timeless simplicity
- Mechanical ceramic Click type function switch
- Innovative, durable and easy to clean Nero coating
- The mixer body is made of the highest quality brass
- \* Silicone aerator for easy limescale removal
- The movable aerator allows you to direct the water stream
- Only the best materials, the quality of which has been confirmed by laboratory tests

cool-out

- · Anti-calc hand shower
- Anti-twist system, preventing the hose from twisting
- Durable hose ends made of brass
- The mounting sleeve facilitates the installation of the mixer
- Cool-out hand shower
- 45 cm connection hoses included
- · Cleaning agent for fixtures in all colors available