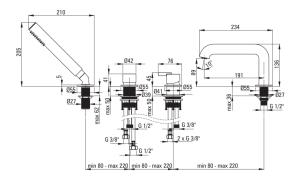

## SILIA Bath mixer, 4-hole

Product code: BQS\_N14M EAN: 5907650818472

Color: nero

Warranty [years]: 7

| Mixer                  |                        |
|------------------------|------------------------|
| Finish                 | nero                   |
| Material               | brass                  |
| Mixer type             | single-handle, mixer   |
| Installation method    | standing               |
| Acoustic group [db]    | I (x ≤ 20)             |
| Mixer cartridge        |                        |
| Ceramic cartridge size | 35 mm                  |
| Ceramic cardinge size  | 3311111                |
| Spout                  |                        |
| Mixer spout range [mm] | 191                    |
| Material               | brass                  |
| Function switch        |                        |
| Switch type            | click mechanical       |
| Switch tgpc            | cackmeenameac          |
| Aerator                |                        |
| Aerator type           | flat, swivel, silicone |
| Aerator size           | M24                    |
| Connecting hose        |                        |
| Length [mm]            | 450                    |
| Installation thread    | 3/8"                   |
| Connection thread      | M12                    |
|                        | · ··-                  |
| Hose                   |                        |
| Length [mm]            | 1500                   |
| Anti-twist             | 1                      |
| Hand shower            |                        |
| Number of functions    | 1                      |
| Anti-calc              | Yes                    |