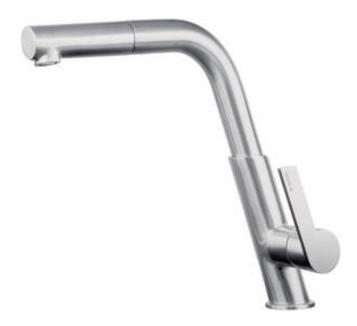

## SILIA Kitchen tap

Product code: BQS\_F73M EAN: 5907650821182 Color: brushed steel Warranty [years]: 7

| Mixer                  |                      |
|------------------------|----------------------|
| Finish                 | steel                |
| Material               | brass                |
| Mixer type             | single-handle, mixer |
| Installation method    | standing             |
| Flow class [l/min]     | Z - 4-9 l/min        |
| Acoustic group [db]    | II (20 < x ≤ 30)     |
| Check valves           | Yes                  |
| Mixer cartridge        |                      |
| Ceramic cartridge size | 25 mm                |
| Spout                  |                      |
| Spout type             | pull-out, swivel     |
| Mixer spout range [mm] | 233                  |
|                        |                      |
| Aerator                |                      |
| Aerator type           | swivel               |
| Connecting hose        |                      |
| Length [mm]            | 450                  |
| Installation thread    | 3/8"                 |
| Connection thread      | M8                   |
| Hose                   |                      |
| Length [mm]            | 1500                 |
| Braid type             | single-braided       |
| Hand shower            |                      |
| Number of functions    | 1                    |
| Number of functions    | 1                    |

## Features:

- The mixer body is made of the highest quality brass
- 45 cm connection hoses included
- The mixer is equipped with a stream aerator
- The mixer with functional pull-out spout
- The movable aerator allows you to direct the water stream
- Only the best materials, the quality of which has been confirmed by laboratory tests
- Z flow class (4-9 l/min) allowing for water consumption reduction
- The mixer is equipped with non-return valves so that the mixed water does not flow back into the installation
- The offer includes a cleaning agent for fixtures in all colors
- Innovative and easy to maintain brushed steel coating