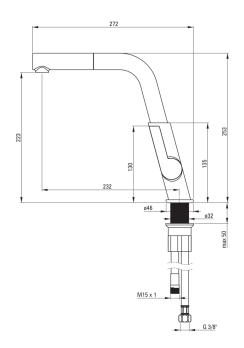

## SILIA Kitchen tap

Product code: BQS\_F73M EAN: 5907650821182 Color: brushed steel Warranty [years]: 7

| Mixer                  |                      |
|------------------------|----------------------|
| Finish                 | steel                |
| Material               | brass                |
| Mixer type             | single-handle, mixer |
| Installation method    | standing             |
| Flow class [l/min]     | Z - 4-9 l/min        |
| Acoustic group [db]    | II (20 < x ≤ 30)     |
| Check valves           | Yes                  |
| Mixer cartridge        |                      |
| Ceramic cartridge size | 25 mm                |
| Spout                  |                      |
| Spout type             | pull-out, swivel     |
| Mixer spout range [mm] | 233                  |
|                        |                      |
| Aerator                |                      |
| Aerator type           | swivel               |
| Connecting hose        |                      |
| Length [mm]            | 450                  |
| Installation thread    | 3/8"                 |
| Connection thread      | M8                   |
| Hose                   |                      |
| Length [mm]            | 1500                 |
| Braid type             | single-braided       |
| Hand shower            |                      |
| Number of functions    | 1                    |
| Number of functions    | 1                    |