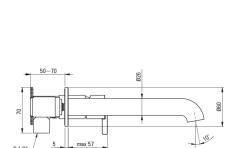

## Washbasin tap, concealed

Product code: BQS\_F54L EAN: 5907650818267 Color: brushed steel Warranty [years]: 7

| Mixer                  |                      |
|------------------------|----------------------|
| Finish                 | steel                |
| Material               | brass                |
| Mixer type             | single-handle, mixer |
| Installation method    | concealed            |
| Flow class [Vmin]      | Z - 4-9 l/min        |
| Acoustic group [db]    | I (x ≤ 20)           |
| Mixer cartridge        |                      |
| Ceramic cartridge size | 25 mm                |
| Spout                  |                      |
| Spout type             | still                |
| Mixer spout range [mm] | 223                  |
| Material               | brass                |