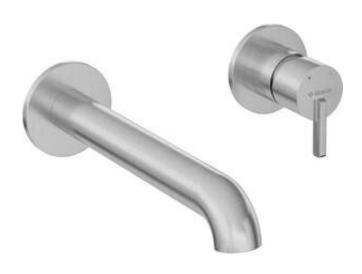

## **SILIA**

## Washbasin tap, concealed

Product code: BQS\_F54L EAN: 5907650818267 Color: brushed steel Warranty [years]: 7

| Mixer                  |                      |
|------------------------|----------------------|
| Finish                 | steel                |
| Material               | brass                |
| Mixer type             | single-handle, mixer |
| Installation method    | concealed            |
| Flow class [Vmin]      | Z - 4-9 l/min        |
| Acoustic group [db]    | I (x ≤ 20)           |
| Mixer cartridge        |                      |
| Ceramic cartridge size | 25 mm                |
| Spout                  |                      |
| Spout type             | still                |
| Mixer spout range [mm] | 223                  |
| Material               | brass                |

## Features:

Aerator type

Aerator

- · Noble form and timeless simplicity
- Flush-mounted installation ensures the aesthetics of the bathroom

honeycomb, swivel

- The mixer body is made of the highest quality brass
- The movable aerator allows you to direct the water stream
- Only the best materials, the quality of which has been confirmed by laboratory tests
- The mixer is equipped with a stream aerator
- Z flow class (4-9 l/min) allowing for water consumption reduction
- The offer includes a cleaning agent for fixtures in all colors
- · Innovative and easy to maintain brushed steel coating