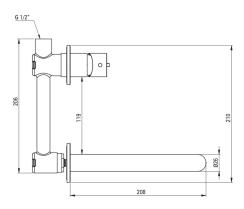

## Washbasin tap, concealed

Product code: BQS\_F54L EAN: 5907650818267 Color: brushed steel Warranty [years]: 7

| Mixer                  |                      |
|------------------------|----------------------|
| Finish                 | steel                |
| Material               | brass                |
| Mixer type             | single-handle, mixer |
| Installation method    | concealed            |
| Flow class [Vmin]      | Z - 4-9 l/min        |
| Acoustic group [db]    | I (x ≤ 20)           |
| Mixer cartridge        |                      |
| Ceramic cartridge size | 25 mm                |
| Spout                  |                      |
| Spout type             | still                |
| Mixer spout range [mm] | 223                  |
| Material               | brass                |