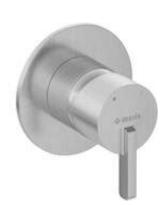

## SILIA Shower mixer

Product code: BQS\_F46P EAN: 5907650863649 Color: brushed steel Warranty [years]: 7

| Mixer                                         |                      |
|-----------------------------------------------|----------------------|
| Finish                                        | steel                |
| Material                                      | brass                |
| Mixer type                                    | single-handle, mixer |
| Installation method                           | concealed            |
| Acoustic group [db]                           | I (x ≤ 20)           |
| <b>Mixer cartridge</b> Ceramic cartridge size | 35 mm                |
| Function switch Switch type                   | click mechanical     |

## Features:

- Only the best materials, the quality of which has been confirmed by laboratory tests
- Noble form and timeless simplicity
- Ceramic mechanical Click type function switch
- Innovative and easy to maintain brushed steel coating
- The offer includes a cleaning agent for fixtures in all colors