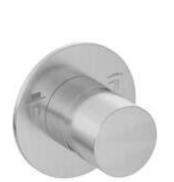

## SILIA Shower mixer

Product code: BQS\_F46P EAN: 5907650863649 Color: brushed steel Warranty [years]: 7

| Mixer                                         |                      |
|-----------------------------------------------|----------------------|
| Finish                                        | steel                |
| Material                                      | brass                |
| Mixer type                                    | single-handle, mixer |
| Installation method                           | concealed            |
| Acoustic group [db]                           | I (x ≤ 20)           |
| <b>Mixer cartridge</b> Ceramic cartridge size | 35 mm                |
| Function switch Switch type                   | click mechanical     |