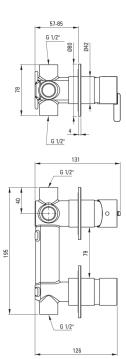

## SILIA Shower mixer

Product code: BQS\_F46P EAN: 5907650863649 Color: brushed steel Warranty [years]: 7

| Mixer                                         |                      |
|-----------------------------------------------|----------------------|
| Finish                                        | steel                |
| Material                                      | brass                |
| Mixer type                                    | single-handle, mixer |
| Installation method                           | concealed            |
| Acoustic group [db]                           | I (x ≤ 20)           |
| <b>Mixer cartridge</b> Ceramic cartridge size | 35 mm                |
| Function switch Switch type                   | click mechanical     |