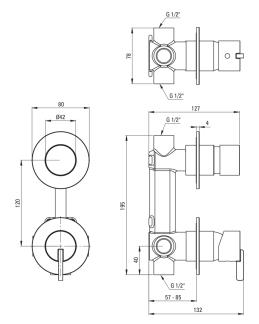

#### Міхег

| Finish              | steel                |
|---------------------|----------------------|
| Material            | brass                |
| Mixer type          | single-handle, mixer |
| Installation method | concealed            |
| Acoustic group [db] | l (x ≤ 20)           |
| Mixer cartridge     |                      |

## Ceramic cartridge size 35 mm