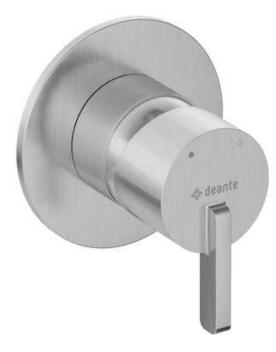

## SILIA Shower mixer, concealed

Product code: BQS\_F44L EAN: 5907650859680 Color: brushed steel Warranty [years]: 7

## Mixer

| Finish              | steel                |
|---------------------|----------------------|
| Material            | brass                |
| Mixer type          | single-handle, mixer |
| Installation method | concealed            |
| Acoustic group [db] | I (x ≤ 20)           |
|                     |                      |

## Mixer cartridge

Ceramic cartridge size 35 mm

## Features:

- Flush-mounted installation ensures the aesthetics of the bathroom
- Only the best materials, the quality of which has been confirmed by laboratory tests
- Noble form and timeless simplicity
- Innovative and easy to maintain brushed steel coating
- The offer includes a cleaning agent for fixtures in all colors