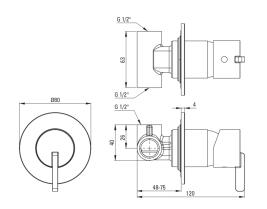

## Mixer

| Finish              | steel                |
|---------------------|----------------------|
| Material            | brass                |
| Mixer type          | single-handle, mixer |
| Installation method | concealed            |
| Acoustic group [db] | I (x ≤ 20)           |
|                     |                      |

## Mixer cartridge

Ceramic cartridge size 35 mm