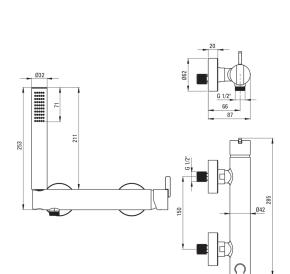

## Shower mixer, with shower set

Product code: BQS\_F41M EAN: 5907650818564 Color: brushed steel Warranty [years]: 7

| Mixer                  |                      |
|------------------------|----------------------|
| Finish                 | steel                |
| Material               | brass                |
| Mixer type             | single-handle, mixer |
| Installation method    | wall-mounted         |
| Acoustic group [db]    | I (x ≤ 20)           |
| Mixer cartridge        |                      |
| Ceramic cartridge size | 35 mm                |
| Hose                   |                      |
| Length [mm]            | 1500                 |
| Braid type             | not applicable       |
| Anti-twist             | 1                    |
| Hand shower            |                      |
| Number of functions    | 1                    |
| Anti-calc              | Yes                  |