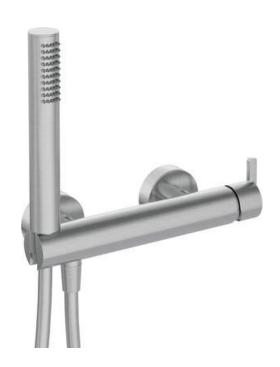

## Shower mixer, with shower set

Product code: BQS\_F41M EAN: 5907650818564 Color: brushed steel Warranty [years]: 7

| Mixer                  |                      |
|------------------------|----------------------|
| Finish                 | steel                |
| Material               | brass                |
| Mixer type             | single-handle, mixer |
| Installation method    | wall-mounted         |
| Acoustic group [db]    | I (x ≤ 20)           |
| Mixer cartridge        |                      |
| Ceramic cartridge size | 35 mm                |
| Hose                   |                      |
| Length [mm]            | 1500                 |
| Braid type             | not applicable       |
| Anti-twist             | 1                    |
| Hand shower            |                      |
| Number of functions    | 1                    |
| Anti-calc              | Yes                  |

## Features:

Additional features

- \* Noble form and timeless simplicity
- Handset holder integrated with the battery body
- The mixer body is made of the highest quality brass
- Only the best materials, the quality of which has been confirmed by laboratory tests
- Durable hose ends made of brass
- Anti-twist system, preventing the hose from twisting
- Cool-out hand shower
- The offer includes a cleaning agent for fixtures in all colors
- Innovative and easy to maintain brushed steel coating