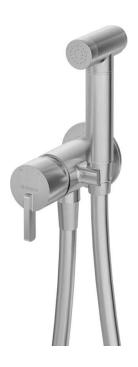

## SILIA Bidet tap, concealed

Product code: BQS\_F34M EAN: 5907650818359 Color: brushed steel Warranty [years]: 7

| steel                  |
|------------------------|
| brass                  |
| single-handle, mixer   |
| concealed              |
| Z - 4-9 l/min          |
| II (20 < x ≤ 30)       |
| Yes                    |
| 35 mm                  |
|                        |
|                        |
| 1200                   |
| 1200<br>not applicable |
|                        |
| not applicable         |
| not applicable         |
|                        |

## Features:

- · Noble form and timeless simplicity
- The mixer body is made of the highest quality brass
- Only the best materials, the quality of which has been confirmed by laboratory tests
- Durable hose ends made of brass
- Flush-mounted installation ensures the aesthetics of the bathroom
- Anti-twist system, preventing the hose from twisting
- Z flow class (4-9 l/min) allowing for water consumption reduction
- The mixer is equipped with non-return valves so that the mixed water does not flow back into the installation
- · Cleaning agent for fixtures in all colors available
- \* Innovative and easy to maintain brushed steel coating