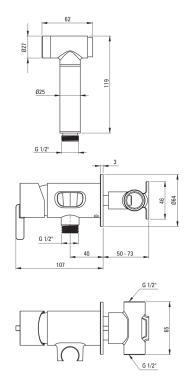

## SILIA Bidet tap, concealed

Product code: BQS\_F34M EAN: 5907650818359 Color: brushed steel Warranty [years]: 7

| steel                  |
|------------------------|
| brass                  |
| single-handle, mixer   |
| concealed              |
| Z - 4-9 l/min          |
| II (20 < x ≤ 30)       |
| Yes                    |
| 35 mm                  |
|                        |
|                        |
| 1200                   |
| 1200<br>not applicable |
|                        |
| not applicable         |
| not applicable         |
|                        |