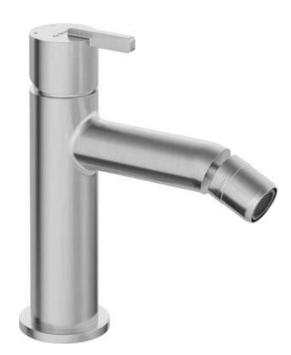

## silia Bidet tap

## Features:

- Noble form and timeless simplicity
- The mixer is equipped with a stream aerator
- The mixer body is made of the highest quality brass
- Only the best materials, the quality of which has been confirmed by laboratory tests
- Z flow class (4-9 l/min) allowing for water consumption reduction
- The mounting sleeve facilitates the installation of the mixer
- 45 cm connection hoses included
- · Cleaning agent for fixtures in all colors available
- · Innovative and easy to maintain brushed steel coating