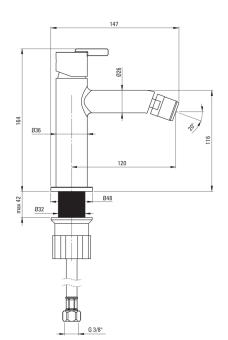

## Міхег

| Finish                 | steel                |
|------------------------|----------------------|
| Material               | brass                |
| Mixer type             | single-handle, mixer |
| Installation method    | standing             |
| Flow class [l/min]     | Z - 4-9 l/min        |
| Acoustic group [db]    | l (x ≤ 20)           |
| Mixer cartridge        |                      |
| Ceramic cartridge size | 25 mm                |
| Spout                  |                      |
| Spout type             | still                |
| Mixer spout range [mm] | 120                  |
| Material               | brass                |
|                        |                      |
| Connecting hose        |                      |
| Length [mm]            | 450                  |
| Installation thread    | 3/8"                 |
| Connection thread      | M10                  |
|                        |                      |