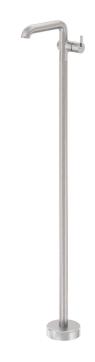

## Washbasin tap, freestanding

Product code: BQS\_F2KK EAN: 5907650870227 Color: brushed steel Warranty [years]: 7

| Mixer                              |                      |
|------------------------------------|----------------------|
| Finish                             | steel                |
| Material                           | brass                |
| Mixer type                         | single-handle, mixer |
| Installation method                | floor                |
| Acoustic group [db]                | I (x ≤ 20)           |
| Mixer cartridge                    |                      |
| Ceramic cartridge size             | 25 mm                |
| Spout                              |                      |
| Spout type                         | still                |
| Mixer spout range [mm]             | 185                  |
| Material                           | brass                |
| Aerator                            |                      |
| Aerator type                       | honeycomb, swivel    |
|                                    |                      |
| Features:                          |                      |
| Noble form and timeless simplicitu |                      |