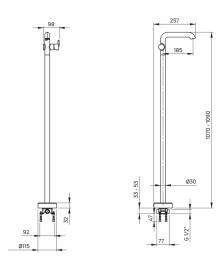

## Washbasin tap, freestanding

Product code: BQS\_F2KK EAN: 5907650870227 Color: brushed steel Warranty [years]: 7

| Mixer                              |                      |
|------------------------------------|----------------------|
| Finish                             | steel                |
| Material                           | brass                |
| Mixer type                         | single-handle, mixer |
| Installation method                | floor                |
| Acoustic group [db]                | I (x ≤ 20)           |
| Mixer cartridge                    |                      |
| Ceramic cartridge size             | 25 mm                |
| Spout                              |                      |
| Spout type                         | still                |
| Mixer spout range [mm]             | 185                  |
| Material                           | brass                |
| Aerator                            |                      |
| Aerator type                       | honeycomb, swivel    |
|                                    |                      |
| Features:                          |                      |
| Noble form and timeless simplicitu |                      |