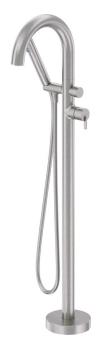

## SILIA Bath mixer, freestanding

Product code: BQS\_F17N EAN: 5907650873204 Color: brushed steel Warranty [years]: 7

## Mixer

| i iixei                |                        |
|------------------------|------------------------|
| Finish                 | steel                  |
| Material               | brass                  |
| Mixer type             | single-handle, mixer   |
| Installation method    | floor                  |
| Acoustic group [db]    | II (20 < x ≤ 30)       |
| Mixer cartridge        |                        |
| Ceramic cartridge size | 35 mm                  |
| Spout                  |                        |
|                        |                        |
| Spout type             | still                  |
| Material               | steel 304              |
| Aerator                |                        |
| Aerator type           | silicone, swivel, flat |
| Aerator size           | M24                    |
|                        |                        |

## Features:

- · Innovative and easy to maintain brushed steel coating
- Noble form and timeless simplicity
- Mechanical ceramic Click type function switch
- Adjustable shower hand angle
- Anti-calc hand shower
- Cleaning agent for fixtures in all colors available
- Anti-twist system, preventing the hose from twisting
- Durable hose ends made of brass
- Cool-out hand shower