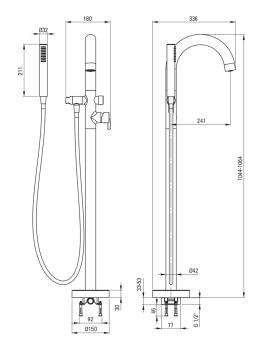

## Mixer

| i iixei                |                        |
|------------------------|------------------------|
| Finish                 | steel                  |
| Material               | brass                  |
| Mixer type             | single-handle, mixer   |
| Installation method    | floor                  |
| Acoustic group [db]    | II (20 < x ≤ 30)       |
| Mixer cartridge        |                        |
| Ceramic cartridge size | 35 mm                  |
| Spout                  |                        |
|                        |                        |
| Spout type             | still                  |
| Material               | steel 304              |
| Aerator                |                        |
| Aerator type           | silicone, swivel, flat |
| Aerator size           | M24                    |
|                        |                        |