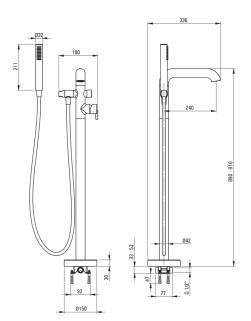

## Bath mixer, freestanding

Product code: BQS\_F17M EAN: 5907650818441 Color: brushed steel Warranty [years]: 7

| Mixer                  |                      |
|------------------------|----------------------|
| Finish                 | steel                |
| Material               | brass                |
| Mixer type             | single-handle, mixer |
| Installation method    | floor                |
| Acoustic group [db]    | II (20 < x ≤ 30)     |
| Check valves           | Yes                  |
| Mixer cartridge        |                      |
| Ceramic cartridge size | 35 mm                |
| Spout                  |                      |
| Spout type             | still                |
| Mixer spout range [mm] | 240                  |
| Material               | brass                |
| Function switch        |                      |
| Switch type            | click mechanical     |
| Aerator                |                      |
| Aerator type           | flat, laminar        |
| Aerator size           | M24                  |
| Hose                   |                      |
| Length [mm]            | 1500                 |
| Braid type             | not applicable       |
| Anti-twist             | 1                    |
| Hand shower            |                      |
| Number of functions    | 1                    |
| Anti-calc              | Yes                  |
| Additional features    | cool-out             |