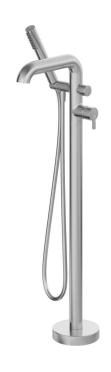

## Bath mixer, freestanding

Product code: BQS\_F17M EAN: 5907650818441 Color: brushed steel Warranty [years]: 7

| Mixer                  |                      |
|------------------------|----------------------|
| Finish                 | steel                |
| Material               | brass                |
| Mixer type             | single-handle, mixer |
| Installation method    | floor                |
| Acoustic group [db]    | II (20 < x ≤ 30)     |
| Check valves           | Yes                  |
| Mixer cartridge        |                      |
| Ceramic cartridge size | 35 mm                |
| Spout                  |                      |
| Spout type             | still                |
| Mixer spout range [mm] | 240                  |
| Material               | brass                |
| Function switch        |                      |
| Switch type            | click mechanical     |
| Aerator                |                      |
| Aerator type           | flat, laminar        |
| Aerator size           | M24                  |
| Hose                   |                      |
| Length [mm]            | 1500                 |
| Braid type             | not applicable       |
| Anti-twist             | 1                    |
| Hand shower            |                      |
| Number of functions    | 1                    |
| Anti-calc              | Yes                  |
| Additional features    | cool-out             |