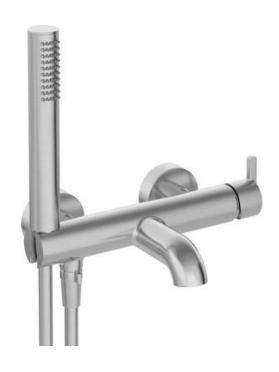

## **SILIA**

## Bath mixer, with shower set

Product code: BQS\_F11M EAN: 5907650818403 Color: brushed steel Warranty [years]: 7

| Mixer                  |                        |
|------------------------|------------------------|
| Finish                 | steel                  |
| Material               | brass                  |
| Mixer type             | single-handle, mixer   |
| Acoustic group [db]    | I (x ≤ 20)             |
| Mixer cartridge        |                        |
| Ceramic cartridge size | 35 mm                  |
| Spout                  |                        |
| Spout type             | still                  |
| Mixer spout range [mm] | 183                    |
| Material               | brass                  |
| Function switch        |                        |
| Switch type            | ceramic mechanical     |
| Aerator                |                        |
| Aerator type           | flat, swivel, silicone |
| Aerator size           | M24                    |
| Hose                   |                        |
| Length [mm]            | 1500                   |
| Braid type             | not applicable         |
| Anti-twist             | 1                      |
| Hand shower            |                        |
| Number of functions    | 1                      |
| Anti-calc              | Yes                    |
| Additional features    | cool-out               |

## Features:

- \* Noble form and timeless simplicity
- Innovative and easy to maintain brushed steel coating
- The mixer body is made of the highest quality brass
- Silicone aerator for easy limescale removal
- The movable aerator allows you to direct the water stream
- Only the best materials, the quality of which has been confirmed by laboratory tests
- · Handset holder integrated with the battery body
- Durable hose ends made of brass
- · Anti-twist system, preventing the hose from twisting
- Anti-calc hand shower
- Cool-out hand shower
- The offer includes a cleaning agent for fixtures in all colors