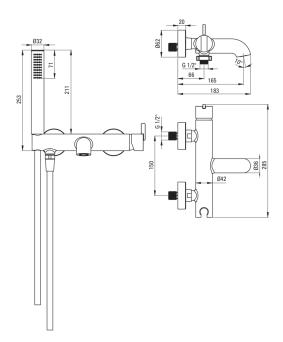

## Bath mixer, with shower set

Product code: BQS\_F11M EAN: 5907650818403 Color: brushed steel Warranty [years]: 7

| Mixer                  |                        |
|------------------------|------------------------|
| Finish                 | steel                  |
| Material               | brass                  |
| Mixer type             | single-handle, mixer   |
| Acoustic group [db]    | I (x ≤ 20)             |
| Mixer cartridge        |                        |
| Ceramic cartridge size | 35 mm                  |
| Spout                  |                        |
| Spout type             | still                  |
| Mixer spout range [mm] | 183                    |
| Material               | brass                  |
| Function switch        |                        |
| Switch type            | ceramic mechanical     |
| Aerator                |                        |
| Aerator type           | flat, swivel, silicone |
| Aerator size           | M24                    |
| Hose                   |                        |
| Length [mm]            | 1500                   |
| Braid type             | not applicable         |
| Anti-twist             | 1                      |
| Hand shower            |                        |
| Number of functions    | 1                      |
| Anti-calc              | Yes                    |
| Additional features    | cool-out               |